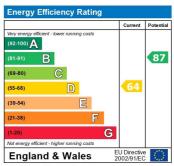

Available to view now, please contact Ali & Co to arrange a viewing.

Council Tax Band: B (Thurrock Council)

Deposit: £1,550

The energy efficiency rating is a measure of the overall efficiency of a home. The higher the rating the more energy efficient the home is and the lower the fuel bills will be.