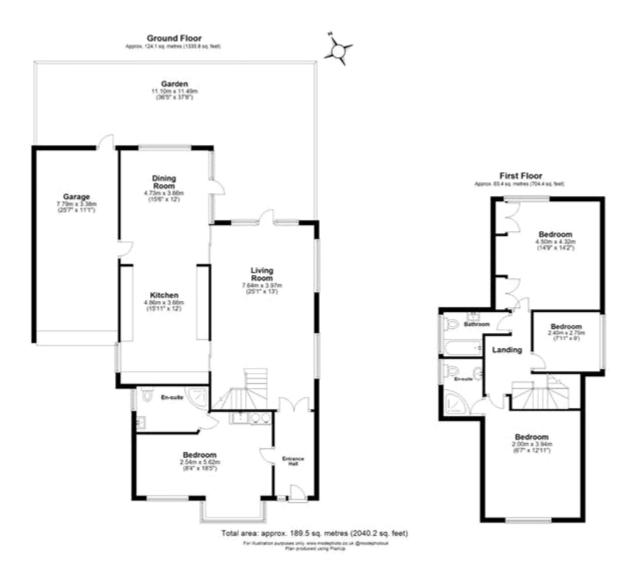

ACCOMMODATION: This spacious, extended family home offers ample living space for a growing family. The property features multiple well-proportioned rooms, including a large living area, a beautiful modern open plan kitchen, dinning area gives the property fantastic living space. the property has the added bonus of having 2 en-suites and a family bathroom.

BEDROOMS: There are four good size bedrooms, the fourth bedroom is on the ground floor with en-suite, the upstairs has a further three bedrooms, the Master Bedroom also having an en-suite.

MODERN FEATURES: The property has been recently refurbished to a very high standard with high end features throughout, the stunning kitchen and bathrooms and modern decor and features gives the property a luxurious feel.

EXTERNALLY: There is a good size landscaped rear Garden ample parking to the front of the property and Garage to the side.

Internal viewings are highly recommended, please call today to arrange your viewing.

Tenure: Freehold

Whilst every effort is made to ensure the accuracy of these details, it should be noted that the measurements are approximate only. Floorplans are for representation purposes only and prepared according to the RICS Code of Measuring Practice by our floorplan provider. Therefore, the layout of doors, windows and rooms are approximate and should be regarded as such by any prospective purchaser. Any internal photographs are intended as a guide only and it should not be assumed that any of the furniture/fittings are included in any sale. Where shown, details of lease, ground rent and service charge are provided by the vendor and their accuracy cannot be guaranteed, as the information may not have been verified and further checks should be made either through your solicitor/conveyance. Where appliances, including central heating, are mentioned, it cannot be assumed that they are in working order, as they have not been tested. Please also note that wiring, plumbing and drains have not been checked.