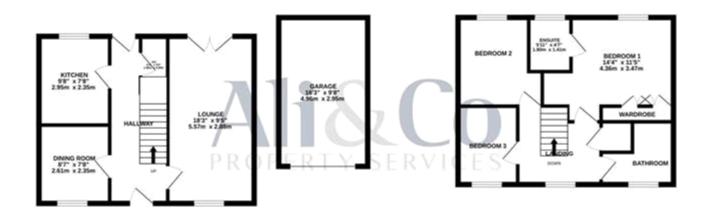

ACCOMODATION: This spacious Three bedroom family home has a welcoming entrance hallway with WC, leads to a large lounge , a separate kitchen and a dinning room.

BEDROOMS: The property has Three good size bedrooms ,the Master bedrooms has the added bonus of a en-suite bathroom.

Internal viewings highly recommend , please call to arrange your viewing.

Council Tax Band: D (Thurrock Council) Tenure: Freehold

TOTAL FLOOR AREA: 1015 sq.ft. (94.3 sq.m.) approx. Misis every atempt has been made to ensure the accuracy of the foospian contained have, measurements of bors, enderson, contained any other tems are approximate and nor separatality in taken for any encyentrasion or res-statement. The plan is the fluorative purposes only and should be used as such by any supporting purchase. The services, systemm and applications should have not been lested and no guarantee is to their opposition or efficiency can be given. Made with Wenneys CS024.