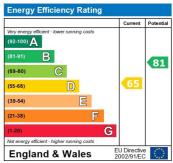

Council Tax Band: C (Thurrock Council)

Deposit: £1,650

The energy efficiency rating is a measure of the overall efficiency of a home. The higher the rating the more energy efficient the home is and the lower the fuel bills will be.