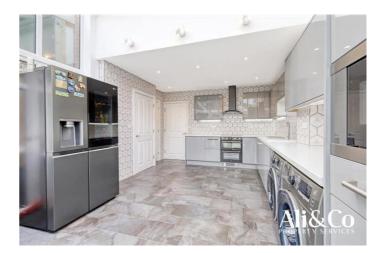

Internally to the ground floor this property offers a kitchen/diner, lounge, dining room, WC and access to the garden room.

To the first floor we have 3 double bedrooms with the primary bedroom benefiting from en-suite and dressing area. This floor also has the family bathroom.

Entrance Hall 11' 4" x 6' 6" Living Room 19' 8" x 10' 8"

Dining Room 8' 8" x 11' 4"

Garden Room 22' 9" x 13' 6"

Kitchen 17' 6" x 12' 2"

WC 5' 1" x 3' 7"

Landing 20' 4" x 6' 5"

Bedroom One 18' 7" x 12' 7"

En-suite 9' 2" x 5' 1"