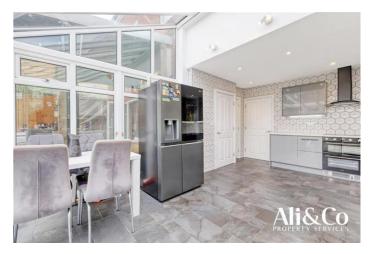

Internally to the ground floor this property offers a kitchen/diner, lounge, dining room, WC and access to the garden room.

To the first floor we have 3 double bedrooms with the primary bedroom benefiting from en-suite and dressing area. This floor also has the family bathroom.

Entrance Hall 11' 4" x 6' 6" Living Room 19' 8" x 10' 8"

Dining Room 8' 8" x 11' 4"

Garden Room 22' 9" x 13' 6"

Kitchen 17' 6" x 12' 2"

WC 5' 1" x 3' 7"

Landing 20' 4" x 6' 5"

Bedroom One 18' 7" x 12' 7"

En-suite 9' 2" x 5' 1"