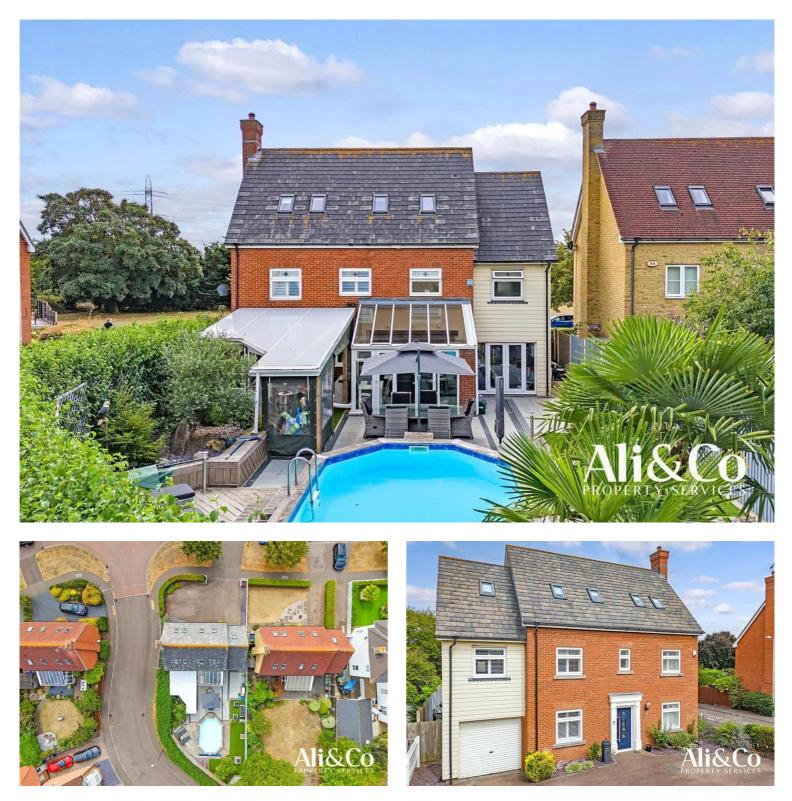

## **Guardian Avenue, North Stifford**

## **£750,000** Freehold

Ali & Co are delighted to offer this FIVE DOUBLE BEDROOM DETACHED FAMILY HOME in the heart of North Stifford within close proximity to local schools, woodland walks and commuting routes.

## STUNNING FIVE BEDROOM FAMILY HOME

Ali & Co are delighted to offer this FIVE DOUBLE BEDROOM DETACHED FAMILY HOME in the heart of North Stifford within close proximity to local schools, woodland walks and commuting routes.

The rear garden is the heart of this home with the garden room giving the best place to entertain throughout the year. Further to this the home has a heated swimming pool.

Guardian Avenue is a quiet residential street in North Stifford offering the perfect family lifestyle, with road links nearby including the A13 and M25. Lakeside shopping centre is within easy reach and Chafford Hundred station offers the C2C train line into London Fenchurch Street.