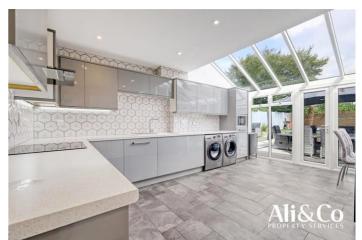

Internally to the ground floor this property offers a kitchen/diner, lounge, dining room, WC and access to the garden room.

To the first floor we have 3 double bedrooms with the primary bedroom benefiting from en-suite and dressing area. This floor also has the family bathroom.

Entrance Hall 11' 4" x 6' 6" Living Room 19' 8" x 10' 8"

Dining Room 8' 8" x 11' 4"

Garden Room 22' 9" x 13' 6"

Kitchen 17' 6" x 12' 2"

WC 5' 1" x 3' 7"

Landing 20' 4" x 6' 5"

Bedroom One 18' 7" x 12' 7"

En-suite 9' 2" x 5' 1"