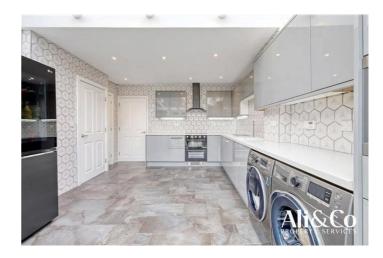

Internally to the ground floor this property offers a kitchen/diner, lounge, dining room, WC and access to the garden room.

To the first floor we have 3 double bedrooms with the primary bedroom benefiting from en-suite and dressing area. This floor also has the family bathroom.

Entrance Hall 11' 4" x 6' 6" Living Room 19' 8" x 10' 8"

Dining Room 8' 8" x 11' 4"

Garden Room 22' 9" x 13' 6"

Kitchen 17' 6" x 12' 2"

WC 5' 1" x 3' 7"

Landing 20' 4" x 6' 5"

Bedroom One 18' 7" x 12' 7"

En-suite 9' 2" x 5' 1"