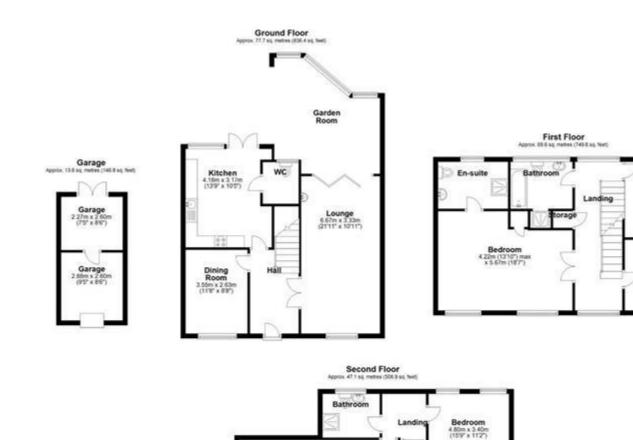

Internally to the ground floor this property offers a kitchen/diner, lounge, dining room, WC and access to the garden room.

To the first floor we have 3 double bedrooms with the primary bedroom benefiting from en-suite and dressing area. This floor also has the family bathroom.

To the second floor we have a further 2 bedrooms with share of the shower room.

Externally this property has stunning views to the front looking over the green space. With good parking to the front gives further access to the garage and side access.

Entrance Hall 11' 4" x 6' 6" Living Room 19' 8" x 10' 8"

Dining Room 8' 8" x 11' 4"

Garden Room 22' 9" x 13' 6"

Kitchen 17' 6" x 12' 2"

WC 5' 1" x 3' 7"

Landing 20' 4" x 6' 5"

Bedroom One 18' 7" x 12' 7"

En-suite 9' 2" x 5' 1"

Bedroom Two 21' 9" x 9' 8"

Bedroom Three 10' 9" x 15' 5"

Bedroom Four 10' 8" x 9' 5"

Bedroom Five 10' 8" x 11' 9"

Shower Room 8' 8" x 5' 3"

Family Bathroom 9' 1" x 9' 9"

Council Tax Band: F Tenure: Freehold

Bedroom 2.97m (99°) max x 6.71m (22)

Total area: approx. 208.1 sq. metres (2239.8 sq. feet) Guardian avenue, North stifford Bedroom 01m x 2.80 0910" x 92"

Whilst every effort is made to ensure the accuracy of these details, it should be noted that the measurements are approximate only. Floorplans are for representation purposes only and prepared according to the RICS Code of Measuring Practice by our floorplan provider. Therefore, the layout of doors, windows and rooms are approximate and should be regarded as such by any prospective purchaser. Any internal photographs are intended as a guide only and it should not be assumed that any of the furniture/fittings are included in any sale. Where shown, details of lease, ground rent and service charge are provided by the vendor and their accuracy cannot be guaranteed, as the information may not have been verified and further checks should be made either through your solicitor/conveyance. Where appliances, including central heating, are mentioned, it cannot be assumed that they are in working order, as they have not been tested. Please also note that wiring, plumbing and drains have not been checked.