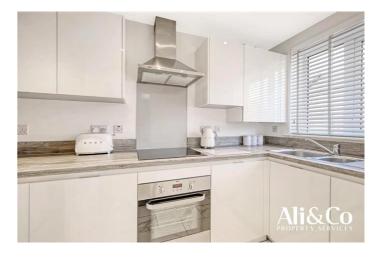

ACCOMMODATION: This newly-built home features a stunning kitchen with integrated appliances and a spacious lounge/dining area. There is also a downstairs WC.

BEDROOMS: The property features two spacious double bedrooms, with the master bedroom boasting the additional benefit of an en-suite.

MODERN FEATURES: This contemporary home boasts exceptional modern amenities, such as a sleek white high-gloss fitted kitchen, alongside an elegantly fully-tiled bathroom and en-suite.

Externally:There is a beautiful low maintenance landscaped garden and allocated parking.