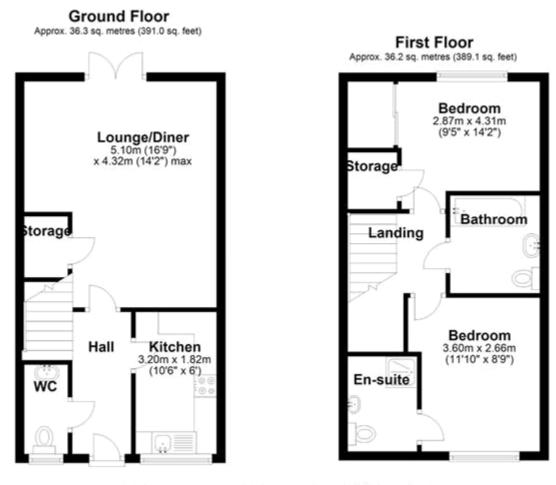

Internal viewings highly recommended , please call the office today to arrange a viewing.

Council Tax Band: C Tenure: Freehold

Total area: approx. 72.5 sq. metres (780.1 sq. feet) Killarney crescent, West thurrock