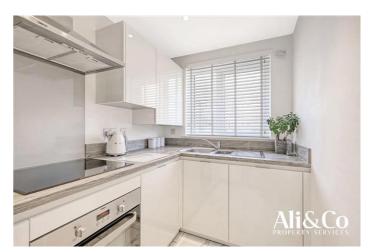

ACCOMMODATION: This newly-built home features a stunning kitchen with integrated appliances and a spacious lounge/dining area. There is also a downstairs WC.

BEDROOMS: The property features two spacious double bedrooms, with the master bedroom boasting the additional benefit of an en-suite.

MODERN FEATURES: This contemporary home boasts exceptional modern amenities, such as a sleek white high-gloss fitted kitchen, alongside an elegantly fully-tiled bathroom and en-suite.

Externally:There is a beautiful low maintenance landscaped garden and allocated parking.