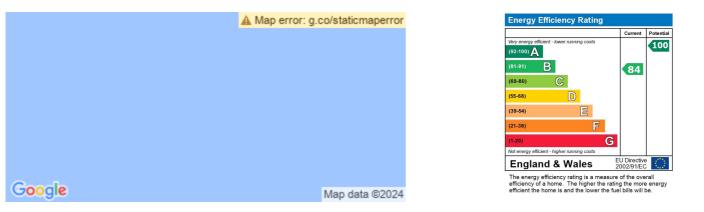

Internal viewings highly recommended , please call the office today to arrange a viewing.

Council Tax Band: C Tenure: Freehold

Total area: approx. 72.5 sq. metres (780.1 sq. feet) Killarney crescent, West thurrock