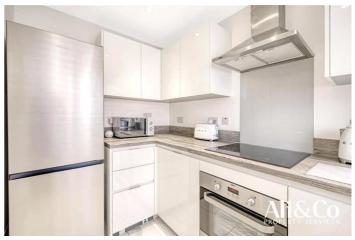

ACCOMMODATION: This newly-built home features a stunning kitchen with integrated appliances and a spacious lounge/dining area. There is also a downstairs WC.

BEDROOMS: The property features two spacious double bedrooms, with the master bedroom boasting the additional benefit of an en-suite.

MODERN FEATURES: This contemporary home boasts exceptional modern amenities, such as a sleek white high-gloss fitted kitchen, alongside an elegantly fully-tiled bathroom and en-suite.

Externally:There is a beautiful low maintenance landscaped garden and allocated parking.