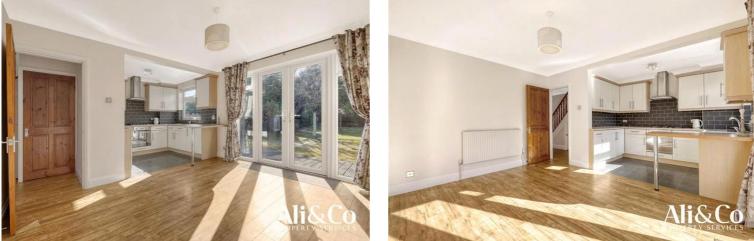

ACCOMMODATION: This spacious three bedroom Family home features a separate lounge at the front, a downstairs WC, and a superb open plan kitchen dining area that opens out to a beautiful west facing garden.

BEDROOMS: There are three good-sized bedrooms.

MODERN FEATURES: This family home boasts a modern shaker style kitchen and a family bathroom. The property is well presented throughout and has been meticulously maintained by the current owners.