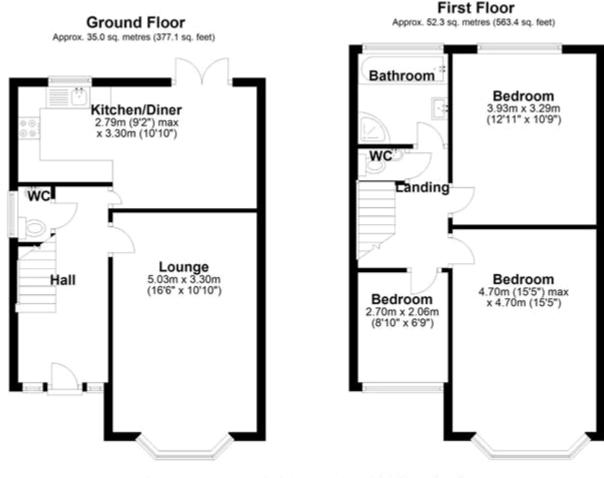

ACCOMMODATION: This spacious three bedroom Family home features a separate lounge at the front, a downstairs WC, and a superb open plan kitchen dining area that opens out to a beautiful west facing garden.

BEDROOMS: There are three good-sized bedrooms.

MODERN FEATURES: This family home boasts a modern shaker style kitchen and a family bathroom. The property is well presented throughout and has been meticulously maintained by the current owners.

Council Tax Band: E (Thurrock Council) Tenure: Freehold

Total area: approx. 87.4 sq. metres (940.5 sq. feet) Heath view road, Grays

Whilst every effort is made to ensure the accuracy of these details, it should be noted that the measurements are approximate only. Floorplans are for representation purposes only and prepared according to the RICS Code of Measuring Practice by our floorplan provider. Therefore, the layout of doors, windows and rooms are approximate and should be regarded as such by any prospective purchaser. Any internal photographs are intended as a guide only and it should not be assumed that any of the furniture/fittings are included in any sale. Where shown, details of lease, ground rent and service charge are provided by the vendor and their accuracy cannot be guaranteed, as the information may not have been verified and further checks should be made either through your solicitor/conveyance. Where appliances, including central heating, are mentioned, it cannot be assumed that they are in working order, as they have not been tested. Please also note that wiring, plumbing and drains have not been checked.