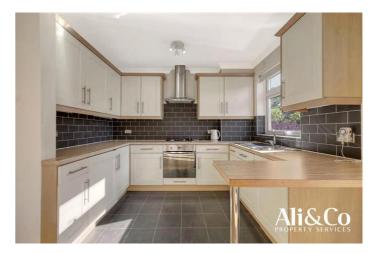

BEDROOMS: There are three good-sized bedrooms.

MODERN FEATURES: This family home boasts a modern shaker style kitchen and a family bathroom. The property is well presented throughout and has been meticulously maintained by the current owners.