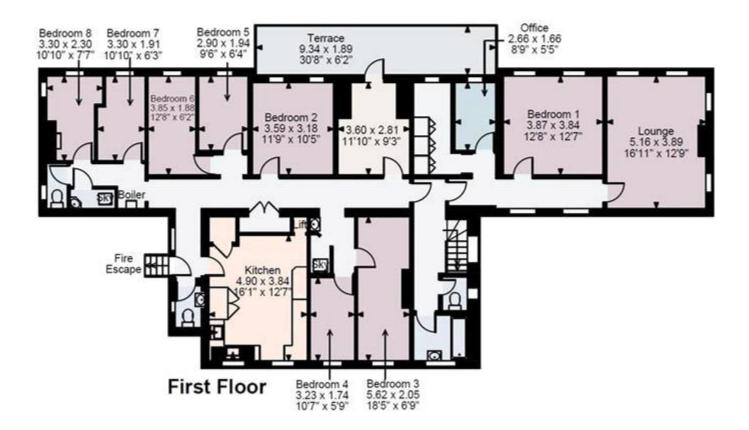

Whilst every effort is made to ensure the accuracy of these details, it should be noted that the measurements are approximate only. Floorplans are for representation purposes only and prepared according to the RICS Code of Measuring Practice by our floorplan provider. Therefore, the layout of doors, windows and rooms are approximate and should be regarded as such by any prospective tenant.