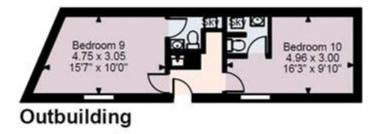

Whilst every effort is made to ensure the accuracy of these details, it should be noted that the measurements are approximate only. Floorplans are for representation purposes only and prepared according to the RICS Code of Measuring Practice by our floorplan provider. Therefore, the layout of doors, windows and rooms are approximate and should be regarded as such by any prospective tenant.