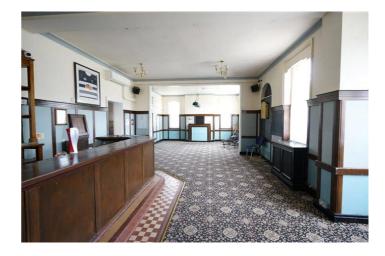

## The White Hart, Kings Walk, Grays £50,000 pa

Ali & Co are delighted to offer for lease this iconic property located by Grays High Street and train station.

Formally known as the Whitehart Pub.

A3 Business | Available Now | Close To Station | Close To Town | High Street Location | Large Space | Off-street parking | Basement and Ground Floor |

## **Large Commercial To Let**

Ali & Co are delighted to offer for lease this iconic property located by Grays High Street and train station.
Formally known as the Whitehart Pub.

The premises offers large trading area Ground Floor gross internal area = 2,881 sq ft / 268 sq m Cellar gross internal area = 1,626 sq ft / 151 sq m