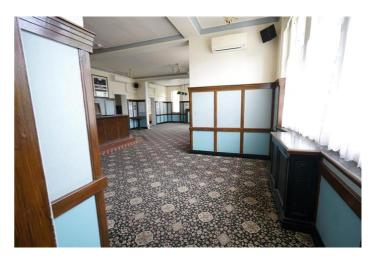

## **Large Commercial To Let**

Ali & Co are delighted to offer for lease this iconic property located by Grays High Street and train station.
Formally known as the Whitehart Pub.

The premises offers large trading area Ground Floor gross internal area = 2,881 sq ft / 268 sq m Cellar gross internal area = 1,626 sq ft / 151 sq m

This would suit a business looking to use as its current use, Off License or Restuarant.

Internal viewings highly recommended.

Deposit: £8,333.33

Whilst every effort is made to ensure the accuracy of these details, it should be noted that the measurements are approximate only. Floorplans are for representation purposes only and prepared according to the RICS Code of Measuring Practice by our floorplan provider. Therefore, the layout of doors, windows and rooms are approximate and should be regarded as such by any prospective tenant.