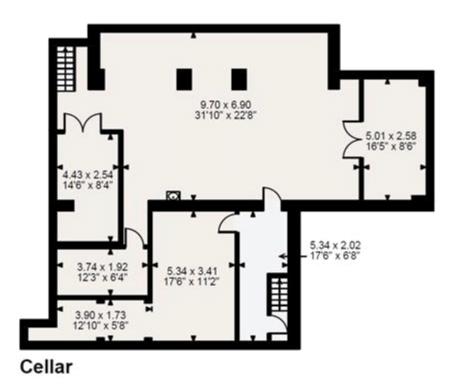

## **Large Commercial To Let**

Ali & Co are delighted to offer for lease this iconic property located by Grays High Street and train station.
Formally known as the Whitehart Pub.

The premises offers large trading area Ground Floor gross internal area = 2,881 sq ft / 268 sq m Cellar gross internal area = 1,626 sq ft / 151 sq m

This would suit a business looking to use as its current use, Off License or Restuarant.

Internal viewings highly recommended.

Deposit: £8,333.33

Whilst every effort is made to ensure the accuracy of these details, it should be noted that the measurements are approximate only. Floorplans are for representation purposes only and prepared according to the RICS Code of Measuring Practice by our floorplan provider. Therefore, the layout of doors, windows and rooms are approximate and should be regarded as such by any prospective tenant.