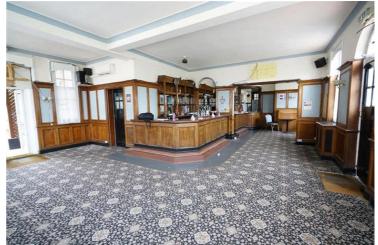

## **Large Commercial To Let**

Ali & Co are delighted to offer for lease this iconic property located by Grays High Street and train station.
Formally known as the Whitehart Pub.

The premises offers large trading area Ground Floor gross internal area = 2,881 sq ft / 268 sq m Cellar gross internal area = 1,626 sq ft / 151 sq m

This would suit a business looking to use as its current use, Off License or Restuarant.

Internal viewings highly recommended.

Deposit: £8,333.33

Whilst every effort is made to ensure the accuracy of these details, it should be noted that the measurements are approximate only. Floorplans are for representation purposes only and prepared according to the RICS Code of Measuring Practice by our floorplan provider. Therefore, the layout of doors, windows and rooms are approximate and should be regarded as such by any prospective tenant.