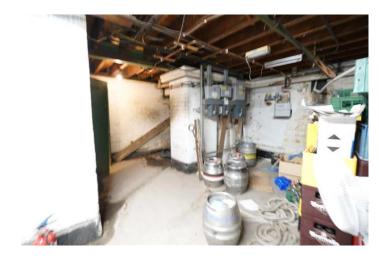

## **Large Commercial To Let**

Ali & Co are delighted to offer for lease this iconic property located by Grays High Street and train station.
Formally known as the Whitehart Pub.

The premises offers large trading area Ground Floor gross internal area = 2,881 sq ft / 268 sq m Cellar gross internal area = 1,626 sq ft / 151 sq m