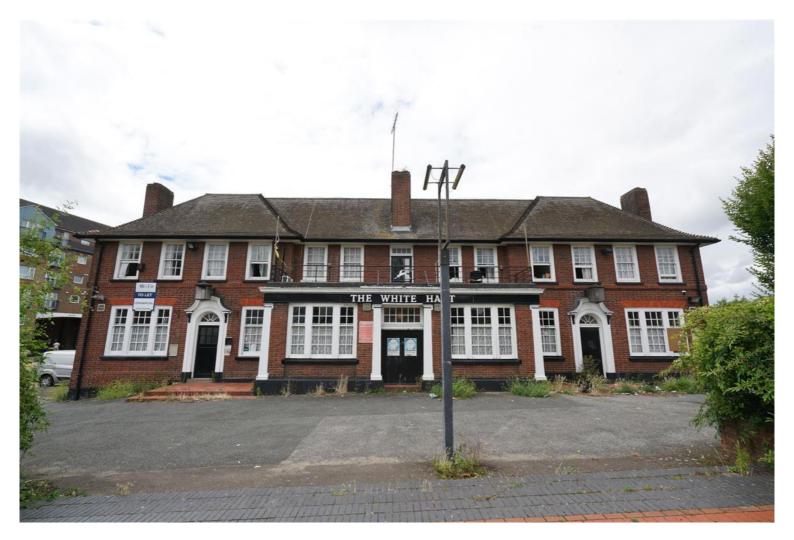

## The White Hart, Kings Walk, Grays £50,000 pa

Ali & Co are delighted to offer for lease this iconic property located by Grays High Street and train station.

Formally known as the Whitehart Pub.

A3 Business | Available Now | Close To Station | Close To Town | High Street Location | Large Space | Off-street parking | Basement and Ground Floor |

## **Large Commercial To Let**

Ali & Co are delighted to offer for lease this iconic property located by Grays High Street and train station.
Formally known as the Whitehart Pub.

The premises offers large trading area Ground Floor gross internal area = 2,881 sq ft / 268 sq m Cellar gross internal area = 1,626 sq ft / 151 sq m