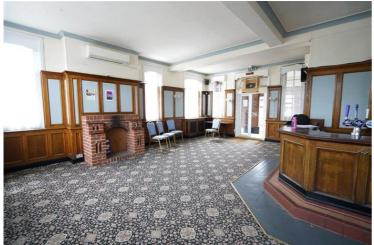

## **Large Commercial To Let**

Ali & Co are delighted to offer for lease this iconic property located by Grays High Street and train station.
Formally known as the Whitehart Pub.

The premises offers large trading area Ground Floor gross internal area = 2,881 sq ft / 268 sq m Cellar gross internal area = 1,626 sq ft / 151 sq m

This would suit a business looking to use as its current use, Off License or Restuarant.

Internal viewings highly recommended.

Deposit: £8,333.33

Whilst every effort is made to ensure the accuracy of these details, it should be noted that the measurements are approximate only. Floorplans are for representation purposes only and prepared according to the RICS Code of Measuring Practice by our floorplan provider. Therefore, the layout of doors, windows and rooms are approximate and should be regarded as such by any prospective tenant.