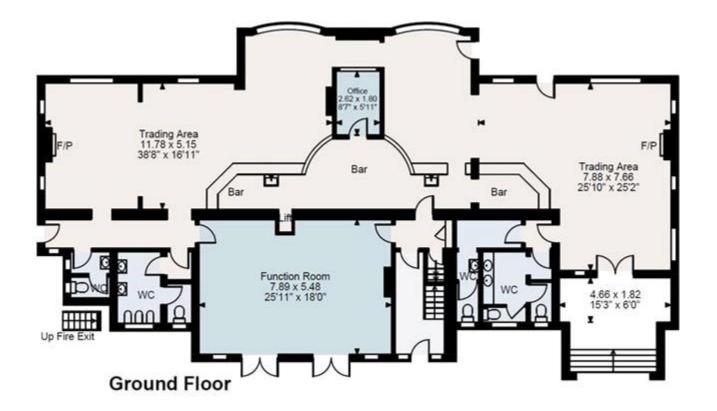

## **Large Commercial To Let**

Ali & Co are delighted to offer for lease this iconic property located by Grays High Street and train station.
Formally known as the Whitehart Pub.

The premises offers large trading area Ground Floor gross internal area = 2,881 sq ft / 268 sq m Cellar gross internal area = 1,626 sq ft / 151 sq m