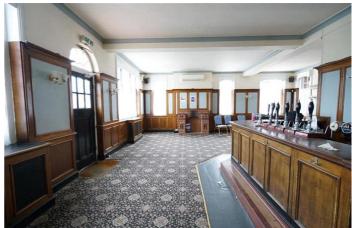

## The White Hart, Kings Walk, Grays £50,000 pa

Ali & Co are delighted to offer for lease this iconic property located by Grays High Street and train station.

Formally known as the Whitehart Pub.

A3 Business | Available Now | Close To Station | Close To Town | High Street Location | Large Space | Off-street parking | Basement and Ground Floor |

## **Large Commercial To Let**

Ali & Co are delighted to offer for lease this iconic property located by Grays High Street and train station.
Formally known as the Whitehart Pub.

The premises offers large trading area Ground Floor gross internal area = 2,881 sq ft / 268 sq m Cellar gross internal area = 1,626 sq ft / 151 sq m