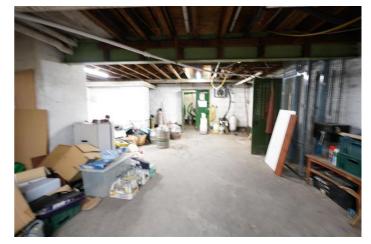

## **Large Commercial To Let**

Ali & Co are delighted to offer for lease this iconic property located by Grays High Street and train station.
Formally known as the Whitehart Pub.

The premises offers large trading area Ground Floor gross internal area = 2,881 sq ft / 268 sq m Cellar gross internal area = 1,626 sq ft / 151 sq m