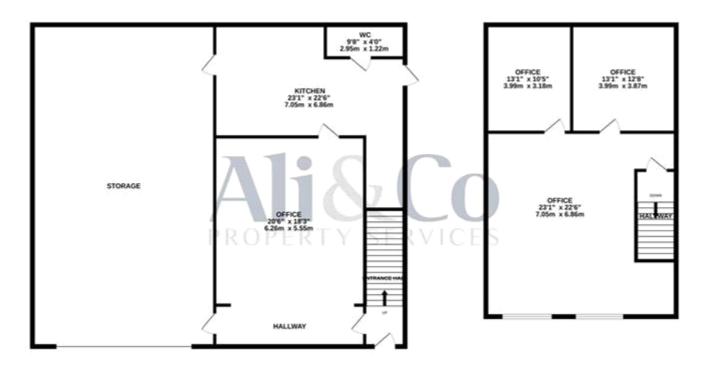

Situated close to Lakeside Shopping Centre with access to transport and all local amenities, great access to A13/M25.

Accommodation Ground Floor Office 990 sq ft First Floor Offices 792 sq ft Storage 870 sq ft Total 2652 sq ft

Available to let immediately.

Deposit: £11,250

GROUND FLOOR 15T FLOOR 15T FLOOR 823 sq.t. (76.5 sq.m.) approx. 823 sq.t. (76.5 sq.m.) approx.

## TOTAL FLOOR AREA: 2600 sq.ft. (241.6 sq.m.) approx.

White every attempt has been made to ensure the accuracy of the floorgian contained here, measurements of doors, elizidous, contained here, measurements of doors, elizidous, contained and provide and provide consistion or mis-interest. This plain is for floorative purposes only and should be called as such by say prospective partitioner. This services, systems and applicances shown here for been instead and no guarantees are the services. See their operation of efficiency can be given.

Whilst every effort is made to ensure the accuracy of these details, it should be noted that the measurements are approximate only. Floorplans are for representation purposes only and prepared according to the RICS Code of Measuring Practice by our floorplan provider. Therefore, the layout of doors, windows and rooms are approximate and should be regarded as such by any prospective tenant.