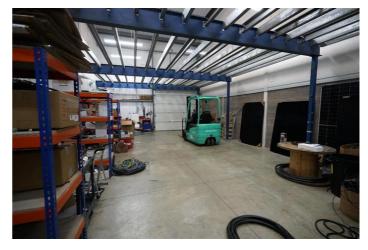

## **Large Warehouse and Office Unit**

Ali & Co are delighted to offer for lease this fantaastic opportunity a combined warehouse and office unit to let in a prime industrial area. The site offers allocated parking access to a large warehouse, ground floor office space and staff area, first floor office with glass partition meeting rooms.

Situated close to Lakeside Shopping Centre with access to transport and all local amenities, great access to A13/M25.

Accommodation Ground Floor Office 990 sq ft First Floor Offices 792 sq ft Storage 870 sq ft Total 2652 sq ft