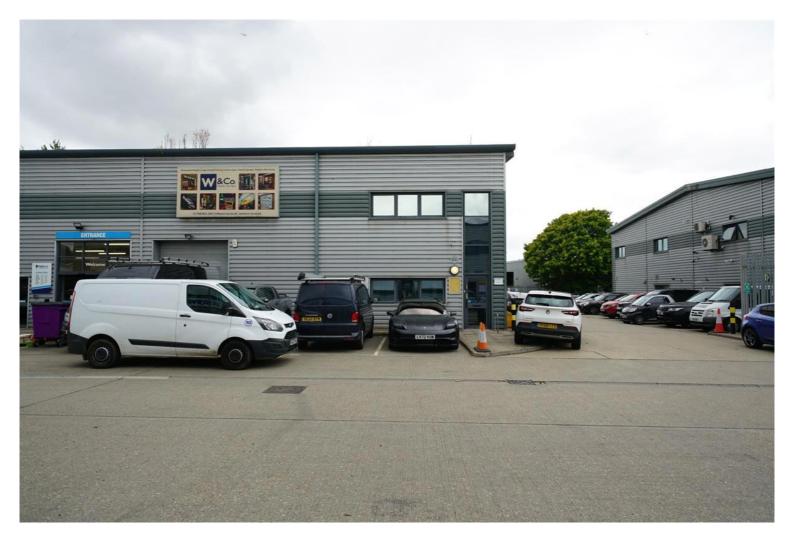

## Unit E, J Park, Motherwell Way, Grays £67,500 pa

Ali & Co are delighted to offer for lease this fantaastic opportunity a combined warehouse and office unit to let in a prime industrial area.

Access to A13/M25 | Available Now | First Floor Office Space | Ground and First Floor | Large Space | Large Warehouse | Modern Office | Off-street parking | Staff Area |

## **Large Warehouse and Office Unit**

Ali & Co are delighted to offer for lease this fantaastic opportunity a combined warehouse and office unit to let in a prime industrial area. The site offers allocated parking access to a large warehouse, ground floor office space and staff area, first floor office with glass partition meeting rooms.

Situated close to Lakeside Shopping Centre with access to transport and all local amenities, great access to A13/M25.

Accommodation Ground Floor Office 990 sq ft First Floor Offices 792 sq ft Storage 870 sq ft Total 2652 sq ft