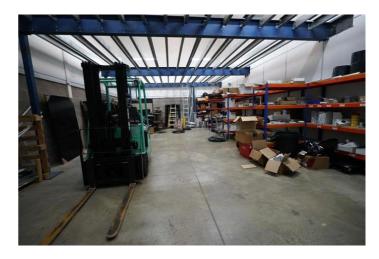

## **Large Warehouse and Office Unit**

Ali & Co are delighted to offer for lease this fantaastic opportunity a combined warehouse and office unit to let in a prime industrial area. The site offers allocated parking access to a large warehouse, ground floor office space and staff area, first floor office with glass partition meeting rooms.

Situated close to Lakeside Shopping Centre with access to transport and all local amenities, great access to A13/M25.

Accommodation Ground Floor Office 990 sq ft First Floor Offices 792 sq ft Storage 870 sq ft Total 2652 sq ft