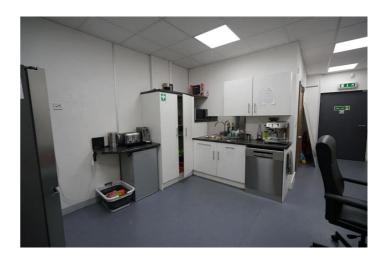

## **Large Warehouse and Office Unit**

Ali & Co are delighted to offer for lease this fantaastic opportunity a combined warehouse and office unit to let in a prime industrial area. The site offers allocated parking access to a large warehouse, ground floor office space and staff area, first floor office with glass partition meeting rooms.

Situated close to Lakeside Shopping Centre with access to transport and all local amenities, great access to A13/M25.

Accommodation Ground Floor Office 990 sq ft First Floor Offices 792 sq ft Storage 870 sq ft Total 2652 sq ft