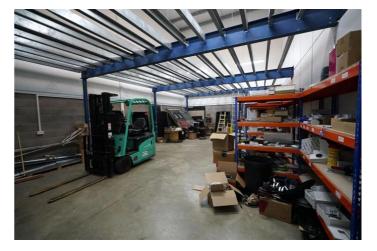

## **Large Warehouse and Office Unit**

Ali & Co are delighted to offer for lease this fantaastic opportunity a combined warehouse and office unit to let in a prime industrial area. The site offers allocated parking access to a large warehouse, ground floor office space and staff area, first floor office with glass partition meeting rooms.

Situated close to Lakeside Shopping Centre with access to transport and all local amenities, great access to A13/M25.

Accommodation Ground Floor Office 990 sq ft First Floor Offices 792 sq ft Storage 870 sq ft Total 2652 sq ft