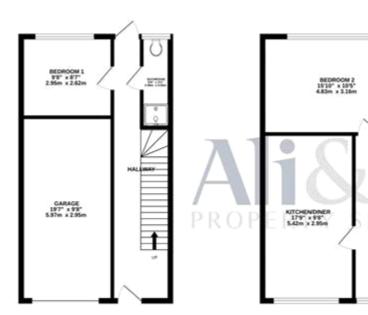

#### Bedroom 1

w: 2.95m x l: 2.62m x h: 2.5m (w: 9' 8" x l: 8' 7" x h: 8' 2") Ground Floor Bedroom Newly Decorated £675 all bills included

#### Bedroom 2

w: 4.83m x I: 3.16m x h: 2.5m (w: 15' 10" x I: 10' 4" x h: 8' 2") Large Double Bedrooms Newly Carpeted £775 pcm All Bills Included

#### Bathroom

w: 0.93m x l: 2.95m x h: 2.5m (w: 3' 1" x l: 9' 8" x h: 8' 2") Ground floor shower room.

GROUND FLOOR 446 tq.ft. (41.5 tq.m.) approx.

15T FLOOR 646 sq.ft. (41.5 sq.m.) approx.

TOTAL FLOOR AREA: 1339 sq.ft. (124.4 sq.m.) approx. While every attempt has been made to ensure the accuracy of the Sociate contained here, measurements of doors, includes, stoom and any other items are approximate and one seponshibity as dates for any encyormasion or mo-attempt. This plan is for items the applications should have not been tested as such by any prospective purchase. This services, regulators and applications should have not been tested and no guarantee as to their operability or efficiency can be given.