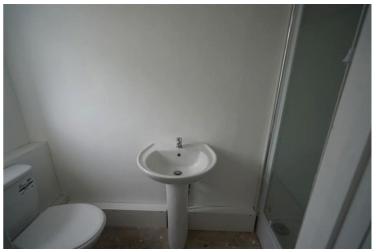

#### Bathroom

w: 2.08m x l: 2m x h: 2.5m (w: 6' 10" x l: 6' 7" x h: 8' 2") Bathroom with 3 piece suite

#### Bathroom

w: 0.93m x l: 2.95m x h: 2.5m (w: 3' 1" x l: 9' 8" x h: 8' 2") Ground floor shower room.

GROUND FLOOR 446 tq.ft. (41.5 tq.m.) approx.

15T FLOOR 646 sq.ft. (41.5 sq.m.) approx.

TOTAL FLOOR AREA: 1339 sq.ft. (124.4 sq.m.) approx. While every attempt has been made to ensure the accuracy of the Sociate contained here, measurements of doors, includes, stoom and any other items are approximate and one seponshibity as dates for any encyormasion or mo-attempt. This plan is for items the applications should have not been tested as such by any prospective purchase. This services, regulators and applications should have not been tested and no guarantee as to their operability or efficiency can be given.