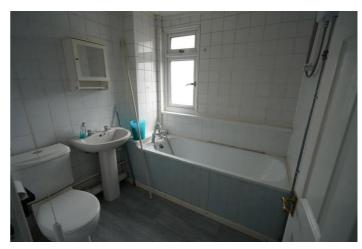

#### Bathroom

w: 2.08m x l: 2m x h: 2.5m (w: 6' 10" x l: 6' 7" x h: 8' 2") Bathroom with 3 piece suite

#### Bathroom

w: 0.93m x l: 2.95m x h: 2.5m (w: 3' 1" x l: 9' 8" x h: 8' 2") Ground floor shower room.

GROUND FLOOR 446 tq.ft. (41.5 tq.m.) approx.

15T FLOOR 646 sq.ft. (41.5 sq.m.) approx.

TOTAL FLOOR AREA: 1339 sq.ft. (124.4 sq.m.) approx. While every attempt has been made to ensure the accuracy of the Sociate contained here, measurements of doors, includes, stoom and any other items are approximate and one seponshibity as dates for any encyormasion or mo-attempt. This plan is for items the applications should have not been tested as such by any prospective purchase. This services, regulators and applications should have not been tested and no guarantee as to their operability or efficiency can be given.