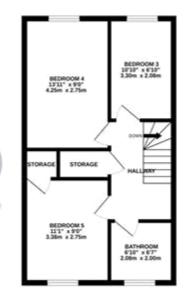

#### Bedroom 3

w: 3.3m x l: 2.08m x h: 2.5m (w: 10' 10" x l: 6' 10" x h: 8' 2") Single Bedroom Newly Carpeted £575 pcm All Bills Included

#### Bedroom 4

w: 4.25m x l: 2.75m x h: 2.5m (w: 13' 11" x l: 9' x h: 8' 2") Large Double Bedroom Newly Carpeted £695 pcm All Bills Included

#### Bedroom 5

w: 3.38m x l: 2.75m x h: 2.5m (w: 11' 1" x l: 9' x h: 8' 2") Large Double Bedroom Newly Carpeted £695 pcm All Bills Included

#### Bathroom

w: 2.08m x l: 2m x h: 2.5m (w: 6' 10" x l: 6' 7" x h: 8' 2") Bathroom with 3 piece suite