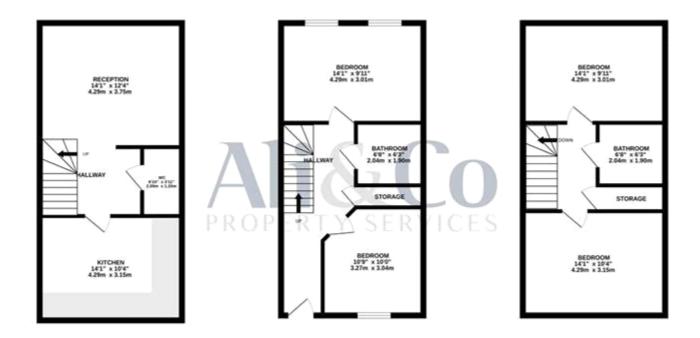

## TOTAL FLOOR AREA: 1233 sq.ft. (114.6 sq.m.) approx.

Whate very alternat has been made to make the accuracy of the footplan contained test, measurements, of doors, enthulse, town said up your term are proportionally and proportional test or prospective or not statement. They pare in the durations purpose only and should be used as southly any prospective purchaser. The services, systems and applications shown have not been tested and not guarantee as to their personal properties. The services, systems and applications shown have not been tested and not guarantee as to their personal properties. They are not serviced as to efficiency can be given.

Whilst every effort is made to ensure the accuracy of these details, it should be noted that the measurements are approximate only. Floorplans are for representation purposes only and prepared according to the RICS Code of Measuring Practice by our floorplan provider. Therefore, the layout of doors, windows and rooms are approximate and should be regarded as such by any prospective purchaser. Any internal photographs are intended as a guide only and it should not be assumed that any of the furniture/fittings are included in any sale. Where shown, details of lease, ground rent and service charge are provided by the vendor and their accuracy cannot be guaranteed, as the information may not have been verified and further checks should be made either through your solicitor/conveyance. Where appliances, including central heating, are mentioned, it cannot be assumed that they are in working order, as they have not been tested. Please also note that wiring, plumbing and drains have not been checked.