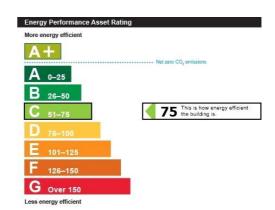

Farm Lane, Grays £45,000 pa LET AGREED

Ali & Co are delighted to present this steel frame warehouse located on a industrial estate.



## Large Steel Frame Warehouse TO LET

A mid-terrace unit constructed of steel portal frame to an eaves height of approx. 5.5m. There are two electric roller shutter doors to the front and one to the rear. 3-phase power, LED lights and gas heating are present.

Yard

A largely rectangular shape with tarmacadam surface being open to the front. The is access in favour of the adjoining tenant. There is a self-contained yard to the rear of unit 7.

Accommodation Measured in accordance with the RICS Code of Measuring Guide the approximate gross internal floor area is:

Accommodation Sq ft Sq m

Unit 4 5,344 496.5

Main yard 29,530 2,746.2

Deposit: £7,500







Whilst every effort is made to ensure the accuracy of these details, it should be noted that the measurements are approximate only. Floorplans are for representation purposes only and prepared according to the RICS Code of Measuring Practice by our floorplan provider. Therefore, the layout of doors, windows and rooms are approximate and should be regarded as such by any prospective tenant.