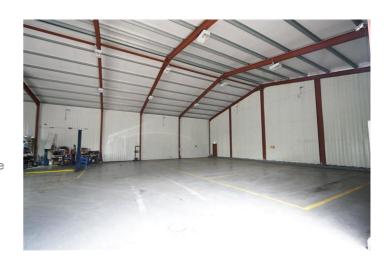

## Large Steel Frame Warehouse TO LET

A mid-terrace unit constructed of steel portal frame to an eaves height of approx. 5.5m. There are two electric roller shutter doors to the front and one to the rear. 3-phase power, LED lights and gas heating are present.

Accommodation Sq ft Sq m

Unit 4 5,344 496.5

Main yard 29,530 2,746.2

Deposit: £7,500

Whilst every effort is made to ensure the accuracy of these details, it should be noted that the measurements are approximate only. Floorplans are for representation purposes only and prepared according to the RICS Code of Measuring Practice by our floorplan provider. Therefore, the layout of doors, windows and rooms are approximate and should be regarded as such by any prospective tenant.