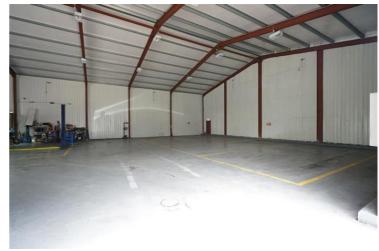

## Large Steel Frame Warehouse TO LET

A mid-terrace unit constructed of steel portal frame to an eaves height of approx. 5.5m. There are two electric roller shutter doors to the front and one to the rear. 3-phase power, LED lights and gas heating are present.

Accommodation Sq ft Sq m

Unit 4 5,344 496.5

Main yard 29,530 2,746.2

Deposit: £7,500

Whilst every effort is made to ensure the accuracy of these details, it should be noted that the measurements are approximate only. Floorplans are for representation purposes only and prepared according to the RICS Code of Measuring Practice by our floorplan provider. Therefore, the layout of doors, windows and rooms are approximate and should be regarded as such by any prospective tenant.