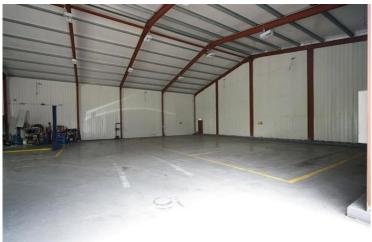

## Large Steel Frame Warehouse TO LET

A mid-terrace unit constructed of steel portal frame to an eaves height of approx. 5.5m. There are two electric roller shutter doors to the front and one to the rear. 3-phase power, LED lights and gas heating are present.

Accommodation Sq ft Sq m

Unit 4 5,344 496.5

Main yard 29,530 2,746.2

Deposit: £7,500

Whilst every effort is made to ensure the accuracy of these details, it should be noted that the measurements are approximate only. Floorplans are for representation purposes only and prepared according to the RICS Code of Measuring Practice by our floorplan provider. Therefore, the layout of doors, windows and rooms are approximate and should be regarded as such by any prospective tenant.