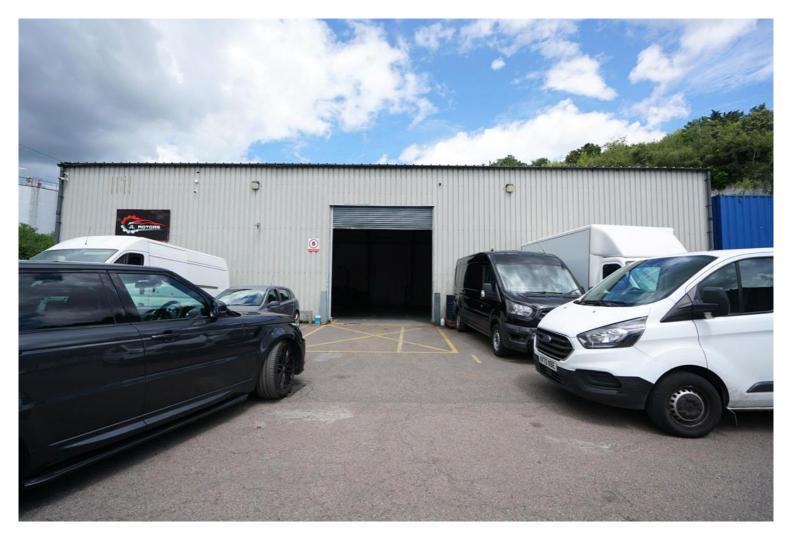

Unit, Cliffside Estate, Askews Farm Lane, Grays £45,000 pa LET AGREED

Ali & Co are delighted to present this steel frame warehouse located on a industrial estate.

## Large Steel Frame Warehouse TO LET

A mid-terrace unit constructed of steel portal frame to an eaves height of approx. 5.5m. There are two electric roller shutter doors to the front and one to the rear. 3-phase power, LED lights and gas heating are present.

Yard

A largely rectangular shape with tarmacadam surface being open to the front. The is access in favour of the adjoining tenant. There is a self-contained yard to the rear of unit 7.

Accommodation Measured in accordance with the RICS Code of Measuring Guide the approximate gross internal floor area is: