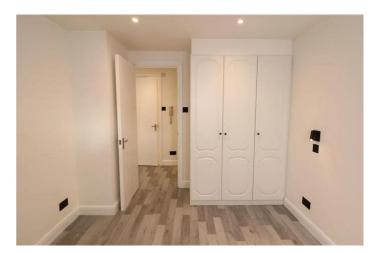

#### Bedroom 1

w: 2.81m x l: 3.75m x h: 2.5m (w: 9' 3" x l: 12' 4" x h: 8' 2") Newly decorated with built in cupboard, new electics