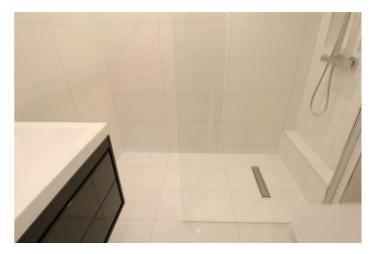

#### Bathroom

w: 1.82m x l: 1.95m x h: 2.5m (w: 6' x l: 6' 5" x h: 8' 2") A modern walk in shower with modern sink unit and toilet.

Whilst every effort is made to ensure the accuracy of these details, it should be noted that the measurements are approximate only. Floorplans are for representation purposes only and prepared according to the RICS Code of Measuring Practice by our floorplan provider. Therefore, the layout of doors, windows and rooms are approximate and should be regarded as such by any prospective tenant.