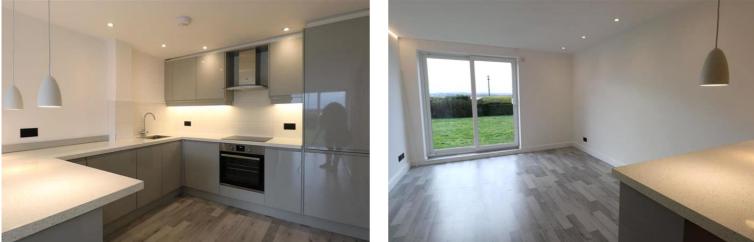

## STUNNING ONE BEDROOM APARTMENT FOR SALE

The property has been fully renovated to a very high standard. This property offers excellent accommodation with a Double Bedroom, Open Plan Kitchen fully integrated, modern bathroom, and great sized lounge with patio doors leading to a communal garden, and river views.

### Kitchen/lounge

w:  $3.81m \times 1: 6.63m \times h: 2.5m$  (w:  $12' 6" \times 1: 21' 9" \times h: 8' 2"$ ) A Stunning modern sleek kitchen units with a new Zanussi Hob and Oven, Integrated Fridge/Freezer and washing machine all appliances included with the purchase.