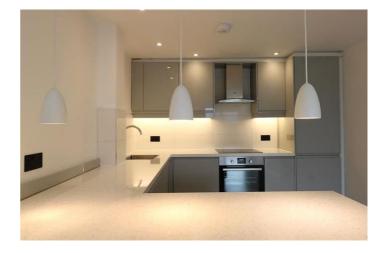

### Kitchen/lounge

w:  $3.81m \times 1: 6.63m \times h: 2.5m$  (w:  $12' 6" \times 1: 21' 9" \times h: 8' 2"$ ) A Stunning modern sleek kitchen units with a new Zanussi Hob and Oven, Integrated Fridge/Freezer and washing machine all appliances included with the purchase.