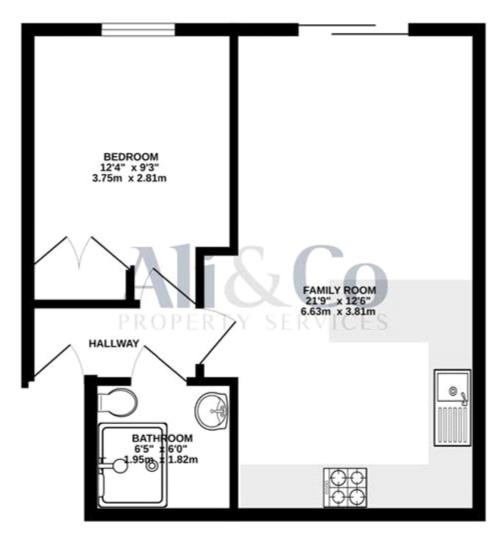

### Kitchen/lounge

w:  $3.81m \times 1: 6.63m \times h: 2.5m$  (w:  $12' 6" \times 1: 21' 9" \times h: 8' 2"$ ) A Stunning modern sleek kitchen units with a new Zanussi Hob and Oven, Integrated Fridge/Freezer and washing machine all appliances included with the purchase.

#### Bedroom 1

w: 2.81m x l: 3.75m x h: 2.5m (w: 9' 3" x l: 12' 4" x h: 8' 2") Newly decorated with built in cupboard, new electics

#### Bathroom

w: 1.82m x l: 1.95m x h: 2.5m (w: 6' x l: 6' 5" x h: 8' 2") A modern walk in shower with modern sink unit and toilet.

Whilst every effort is made to ensure the accuracy of these details, it should be noted that the measurements are approximate only. Floorplans are for representation purposes only and prepared according to the RICS Code of Measuring Practice by our floorplan provider. Therefore, the layout of doors, windows and rooms are approximate and should be regarded as such by any prospective tenant.