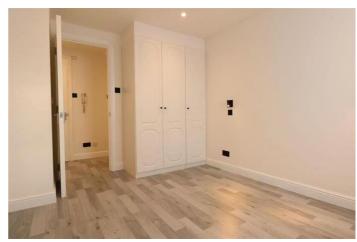

#### Bedroom 1

w: 2.81m x l: 3.75m x h: 2.5m (w: 9' 3" x l: 12' 4" x h: 8' 2") Newly decorated with built in cupboard, new electics