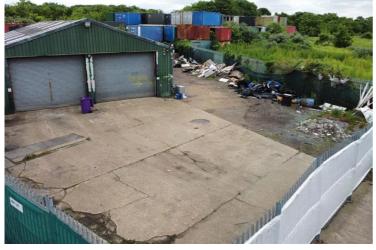

## Askew Farm Lane, Grays £75,000 pa

Ali & Co are delighted to offer this fantastic warehouse unit with secure gating and lasrge yard.

Access to A13/M25 | Available Now | Close To Station | Close To Town | Large Yard | Off-street parking | Secure Gated Yard | 2500sqft Warehouse | Total site size 15,000 sqft |

## **Large Commercial Warehouse**

Ali & Co are delighted to offer this fantastic warehouse unit with secure gating and lasrge yard.

Warehouse 2500 sqft Yard Circa 15,000 sqft

The property is very well positioned in Grays Essex within a short distance of A13/M25 giving access to all major road links. Based in a industrial estate, the property has 24/7 access.