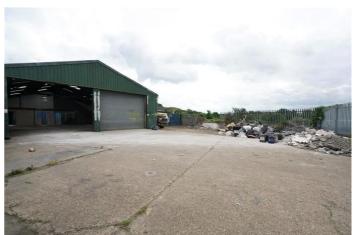

## Askew Farm Lane, Grays £75,000 pa

Ali & Co are delighted to offer this fantastic warehouse unit with secure gating and lasrge yard.

Access to A13/M25 | Available Now | Close To Station | Close To Town | Large Yard | Off-street parking | Secure Gated Yard | 2500sqft Warehouse | Total site size 15,000 sqft |

## **Large Commercial Warehouse**

Ali & Co are delighted to offer this fantastic warehouse unit with secure gating and lasrge yard.

Warehouse 2500 sqft Yard Circa 15,000 sqft

The property is very well positioned in Grays Essex within a short distance of A13/M25 giving access to all major road links. Based in a industrial estate, the property has 24/7 access.