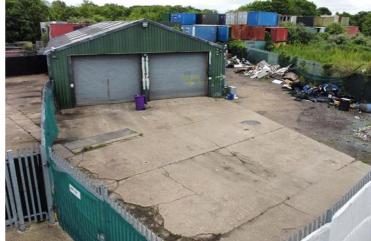

## Askew Farm Lane, Grays £75,000 pa

Ali & Co are delighted to offer this fantastic warehouse unit with secure gating and lasrge yard.

Access to A13/M25 | Available Now | Close To Station | Close To Town | Large Yard | Off-street parking | Secure Gated Yard | 2500sqft Warehouse | Total site size 15,000 sqft |

## **Large Commercial Warehouse**

Ali & Co are delighted to offer this fantastic warehouse unit with secure gating and lasrge yard.

Warehouse 2500 sqft Yard Circa 15,000 sqft

The property is very well positioned in Grays Essex within a short distance of A13/M25 giving access to all major road links. Based in a industrial estate, the property has 24/7 access.