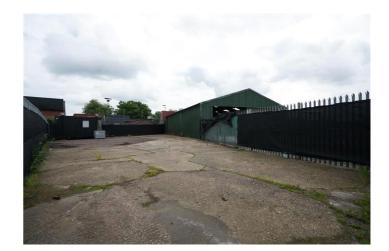

## Askew Farm Lane, Grays £75,000 pa

Ali & Co are delighted to offer this fantastic warehouse unit with secure gating and lasrge yard.

Access to A13/M25 | Available Now | Close To Station | Close To Town | Large Yard | Off-street parking | Secure Gated Yard | 2500sqft Warehouse | Total site size 15,000 sqft |

## **Large Commercial Warehouse**

Ali & Co are delighted to offer this fantastic warehouse unit with secure gating and lasrge yard.

Warehouse 2500 sqft Yard Circa 15,000 sqft

The property is very well positioned in Grays Essex within a short distance of A13/M25 giving access to all major road links. Based in a industrial estate, the property has 24/7 access.