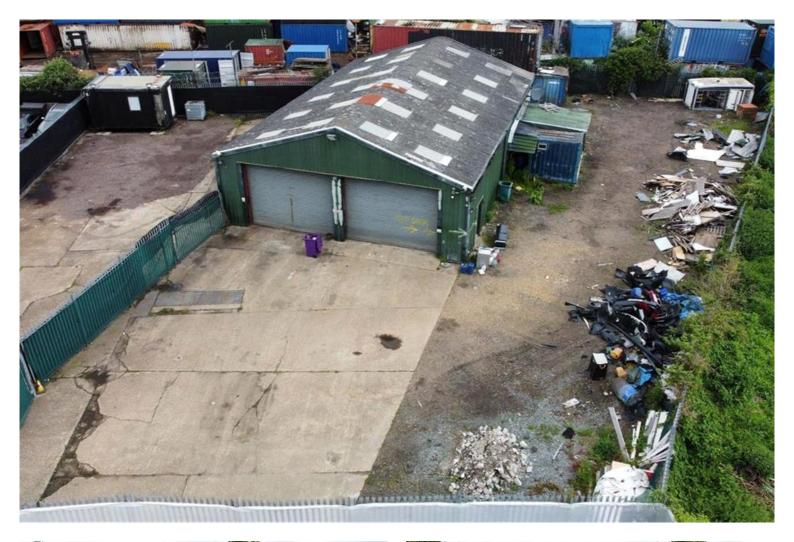

## Askew Farm Lane, Grays £75,000 pa

Ali & Co are delighted to offer this fantastic warehouse unit with secure gating and lasrge yard.

Access to A13/M25 | Available Now | Close To Station | Close To Town | Large Yard | Off-street parking | Secure Gated Yard | 2500sqft Warehouse | Total site size 15,000 sqft |

## **Large Commercial Warehouse**

Ali & Co are delighted to offer this fantastic warehouse unit with secure gating and lasrge yard.

Warehouse 2500 sqft Yard Circa 15,000 sqft

The property is very well positioned in Grays Essex within a short distance of A13/M25 giving access to all major road links. Based in a industrial estate, the property has 24/7 access.