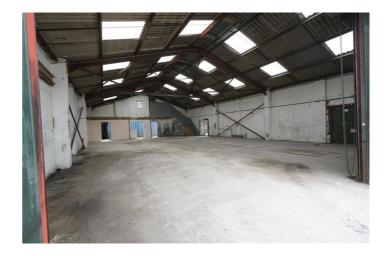

## Askew Farm Lane, Grays £75,000 pa

Ali & Co are delighted to offer this fantastic warehouse unit with secure gating and lasrge yard.

Access to A13/M25 | Available Now | Close To Station | Close To Town | Large Yard | Off-street parking | Secure Gated Yard | 2500sqft Warehouse | Total site size 15,000 sqft |

## **Large Commercial Warehouse**

Ali & Co are delighted to offer this fantastic warehouse unit with secure gating and lasrge yard.

Warehouse 2500 sqft Yard Circa 15,000 sqft

The property is very well positioned in Grays Essex within a short distance of A13/M25 giving access to all major road links. Based in a industrial estate, the property has 24/7 access.