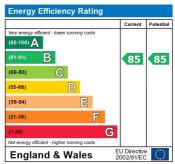

Available to view immediately.

Council Tax Band: C (Thurrock Council)

Deposit: £1,375

The energy efficiency rating is a measure of the overall efficiency of a home. The higher the rating the more energy efficient the home is and the lower the fuel bills will be.