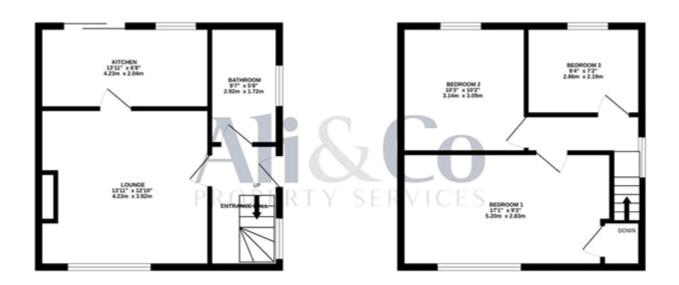

## TOTAL FLOOR AREA: 763 sq.ft. (70.9 sq.m.) approx

White every attempt has been made to ensure the accuracy of the Googlas contained hele: measurements of doors, washess, stored and any other tensi are apprecisable and no expectability is allen for any entry, omission or new steenheer. This plan is for illustrative purposes only and should be used as such by any prospective purchaser. This services, systems and applications whom here or doesn tested and no guarantee.