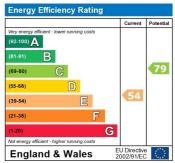

This property could be used for commercial or residential purposes.

Council Tax Band: E Deposit: £5,000

The energy efficiency rating is a measure of the overall efficiency of a home. The higher the rating the more energy efficient the home is and the lower the fuel bills will be.