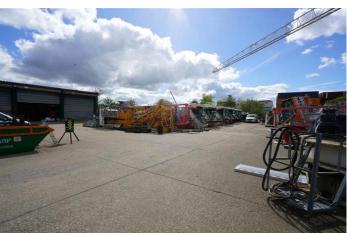

## Oliver Close, Grays £375,000 pa

Ali & Co are delighted to present this large Warehouse and Yard space located on a prime industrial estate in Thurrock.

Available Now | Large Steel Frame Warehouse | Large Yard | Parking | Secure Gated Yard |

## **Large Yard and Warhouse**

Ali & Co are delighted to present to the market this fantastic large warehouse and storage facility located on a prime commercial estate in Thurrock.

The site benefits from having warehouse and yard. Located close to major service roads A13/M25 Dartford Bridge.

Avaiable to view by appointment only

Size – Ground floor 3,313 307.9 Mezzanine office/staff 381 35.5 Mezzanine storage 564 52.3 Total yard 65,134 6,053.4 (1.5 acres/0.6 hectare)

Service Charge – we only charge for water & building insurance – water - £1200 pa insurance £144 pa Management Fee – no management on this site Business Rates - £158,000 RV Permitted Use of the site/building. – no limitations