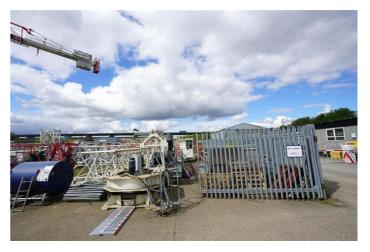

## Oliver Close, Grays £375,000 pa

Ali & Co are delighted to present this large Warehouse and Yard space located on a prime industrial estate in Thurrock.

Available Now | Large Steel Frame Warehouse | Large Yard | Parking | Secure Gated Yard |

## **Large Yard and Warhouse**

Ali & Co are delighted to present to the market this fantastic large warehouse and storage facility located on a prime commercial estate in Thurrock.

The site benefits from having warehouse and yard. Located close to major service roads A13/M25 Dartford Bridge.

Avaiable to view by appointment only

Size – Ground floor 3,313 307.9 Mezzanine office/staff 381 35.5 Mezzanine storage 564 52.3 Total yard 65,134 6,053.4 (1.5 acres/0.6 hectare)

Service Charge – we only charge for water & building insurance – water - £1200 pa insurance £144 pa Management Fee – no management on this site Business Rates - £158,000 RV Permitted Use of the site/building. – no limitations