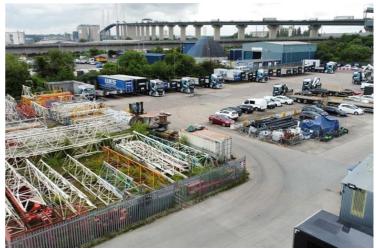

## Oliver Close, Grays £375,000 pa

Ali & Co are delighted to present this large Warehouse and Yard space located on a prime industrial estate in Thurrock.

Available Now | Large Steel Frame Warehouse | Large Yard | Parking | Secure Gated Yard |

## **Large Yard and Warhouse**

Ali & Co are delighted to present to the market this fantastic large warehouse and storage facility located on a prime commercial estate in Thurrock.

The site benefits from having warehouse and yard. Located close to major service roads A13/M25 Dartford Bridge.

Avaiable to view by appointment only

Size – Ground floor 3,313 307.9 Mezzanine office/staff 381 35.5 Mezzanine storage 564 52.3 Total yard 65,134 6,053.4 (1.5 acres/0.6 hectare)

Service Charge – we only charge for water & building insurance – water - £1200 pa insurance £144 pa Management Fee – no management on this site Business Rates - £158,000 RV Permitted Use of the site/building. – no limitations