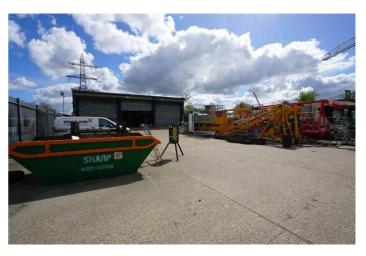

## Oliver Close, Grays £375,000 pa

Ali & Co are delighted to present this large Warehouse and Yard space located on a prime industrial estate in Thurrock.

Available Now | Large Steel Frame Warehouse | Large Yard | Parking | Secure Gated Yard |

## **Large Yard and Warhouse**

Ali & Co are delighted to present to the market this fantastic large warehouse and storage facility located on a prime commercial estate in Thurrock.

The site benefits from having warehouse and yard. Located close to major service roads A13/M25 Dartford Bridge.

Avaiable to view by appointment only

Size – Ground floor 3,313 307.9 Mezzanine office/staff 381 35.5 Mezzanine storage 564 52.3 Total yard 65,134 6,053.4 (1.5 acres/0.6 hectare)

Service Charge – we only charge for water & building insurance – water - £1200 pa insurance £144 pa Management Fee – no management on this site Business Rates - £158,000 RV Permitted Use of the site/building. – no limitations