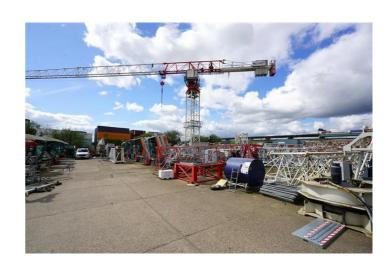

## Oliver Close, Grays £375,000 pa

Ali & Co are delighted to present this large Warehouse and Yard space located on a prime industrial estate in Thurrock.

Available Now | Large Steel Frame Warehouse | Large Yard | Parking | Secure Gated Yard |

## **Large Yard and Warhouse**

Ali & Co are delighted to present to the market this fantastic large warehouse and storage facility located on a prime commercial estate in Thurrock.

The site benefits from having warehouse and yard. Located close to major service roads A13/M25 Dartford Bridge.

Avaiable to view by appointment only

Size – Ground floor 3,313 307.9 Mezzanine office/staff 381 35.5 Mezzanine storage 564 52.3 Total yard 65,134 6,053.4 (1.5 acres/0.6 hectare)

Service Charge – we only charge for water & building insurance – water - £1200 pa insurance £144 pa Management Fee – no management on this site Business Rates - £158,000 RV Permitted Use of the site/building. – no limitations