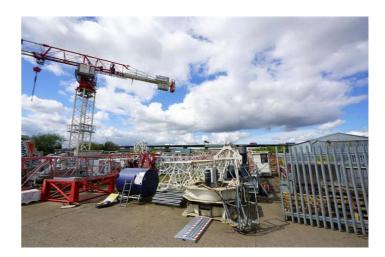

## Oliver Close, Grays £375,000 pa

Ali & Co are delighted to present this large Warehouse and Yard space located on a prime industrial estate in Thurrock.

Available Now | Large Steel Frame Warehouse | Large Yard | Parking | Secure Gated Yard |

## **Large Yard and Warhouse**

Ali & Co are delighted to present to the market this fantastic large warehouse and storage facility located on a prime commercial estate in Thurrock.

The site benefits from having warehouse and yard. Located close to major service roads A13/M25 Dartford Bridge.

Avaiable to view by appointment only

Size – Ground floor 3,313 307.9 Mezzanine office/staff 381 35.5 Mezzanine storage 564 52.3 Total yard 65,134 6,053.4 (1.5 acres/0.6 hectare)

Service Charge – we only charge for water & building insurance – water - £1200 pa insurance £144 pa Management Fee – no management on this site Business Rates - £158,000 RV Permitted Use of the site/building. – no limitations