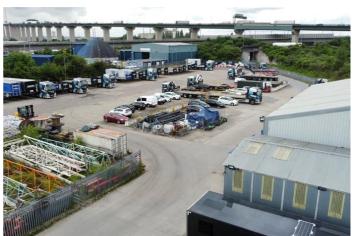

## Oliver Close, Grays £375,000 pa

Ali & Co are delighted to present this large Warehouse and Yard space located on a prime industrial estate in Thurrock.

Available Now | Large Steel Frame Warehouse | Large Yard | Parking | Secure Gated Yard |

## **Large Yard and Warhouse**

Ali & Co are delighted to present to the market this fantastic large warehouse and storage facility located on a prime commercial estate in Thurrock.

The site benefits from having warehouse and yard. Located close to major service roads A13/M25 Dartford Bridge.

Avaiable to view by appointment only

Size – Ground floor 3,313 307.9 Mezzanine office/staff 381 35.5 Mezzanine storage 564 52.3 Total yard 65,134 6,053.4 (1.5 acres/0.6 hectare)

Service Charge – we only charge for water & building insurance – water - £1200 pa insurance £144 pa Management Fee – no management on this site Business Rates - £158,000 RV Permitted Use of the site/building. – no limitations