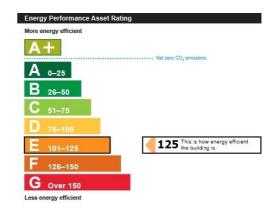

ame Warehouse | Large Yard | Parking | Secure Gated Yard |



## **Large Yard and Warhouse**

Ali & Co are delighted to present to the market this fantastic large warehouse and storage facility located on a prime commercial estate in Thurrock.

The site benefits from having warehouse and yard. Located close to major service roads A13/M25 Dartford Bridge.

Avaiable to view by appointment only

Size – Ground floor 3,313 307.9 Mezzanine office/staff 381 35.5 Mezzanine storage 564 52.3 Total yard 65,134 6,053.4 (1.5 acres/0.6 hectare)

Service Charge – we only charge for water & building insurance – water - £1200 pa insurance £144 pa Management Fee – no management on this site Business Rates - £158,000 RV Permitted Use of the site/building. – no limitations

Deposit: £58,333.33

















Whilst every effort is made to ensure the accuracy of these details, it should be noted that the measurements are approximate only. Floorplans are for representation purposes only and prepared according to the RICS Code of Measuring Practice by our floorplan provider. Therefore, the layout of doors, windows and rooms are approximate and should be regarded as such by any prospective tenant.