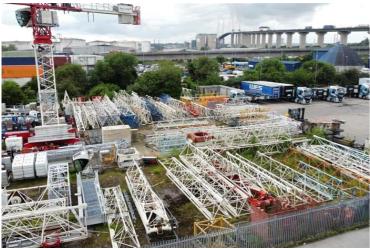

## Oliver Close, Grays £375,000 pa

Ali & Co are delighted to present this large Warehouse and Yard space located on a prime industrial estate in Thurrock.

Available Now | Large Steel Frame Warehouse | Large Yard | Parking | Secure Gated Yard |

## **Large Yard and Warhouse**

Ali & Co are delighted to present to the market this fantastic large warehouse and storage facility located on a prime commercial estate in Thurrock.

The site benefits from having warehouse and yard. Located close to major service roads A13/M25 Dartford Bridge.

Avaiable to view by appointment only

Size – Ground floor 3,313 307.9 Mezzanine office/staff 381 35.5 Mezzanine storage 564 52.3 Total yard 65,134 6,053.4 (1.5 acres/0.6 hectare)

Service Charge – we only charge for water & building insurance – water - £1200 pa insurance £144 pa Management Fee – no management on this site Business Rates - £158,000 RV Permitted Use of the site/building. – no limitations