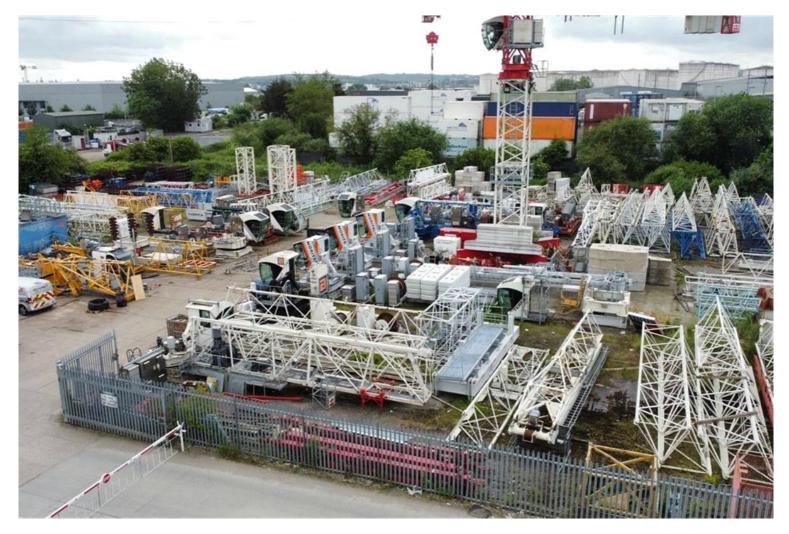

## Oliver Close, Grays £375,000 pa

Ali & Co are delighted to present this large Warehouse and Yard space located on a prime industrial estate in Thurrock.

Available Now | Large Steel Frame Warehouse | Large Yard | Parking | Secure Gated Yard |

## **Large Yard and Warhouse**

Ali & Co are delighted to present to the market this fantastic large warehouse and storage facility located on a prime commercial estate in Thurrock.

The site benefits from having warehouse and yard. Located close to major service roads A13/M25 Dartford Bridge.

Avaiable to view by appointment only

Size – Ground floor 3,313 307.9 Mezzanine office/staff 381 35.5 Mezzanine storage 564 52.3 Total yard 65,134 6,053.4 (1.5 acres/0.6 hectare)

Service Charge – we only charge for water & building insurance – water - £1200 pa insurance £144 pa Management Fee – no management on this site Business Rates - £158,000 RV Permitted Use of the site/building. – no limitations