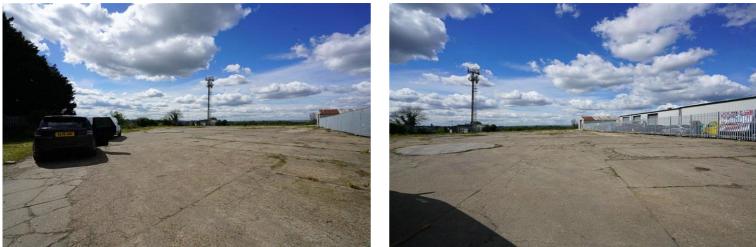

## Ali & Co are delighted to offer this great size open yard with secure gating. Located in a prime industrial estate Chadwell St Mary.

Access to A13/M25 | Accessible utilities | Available Now | Large Yard | Long Term Lease | Parking | Secure Gated Yard | .78 Acres |

## Large Yard with access to utility

Ali & Co are delighted to offer this great size open yard with secure gating.

Located in a prime industrial estate Chadwell St Mary.

Access to mains water electric and sewage.

The site offers a large hardstanding yard for multiple uses. Size - 0.78 Acre Service Charge - budgeted water & electric Management Fee - 6% management charge on top of rent Business Rates  $- \pounds 21,250$ Permitted Use of the site/building. - open storage yard - limited working hours 6am-10pm weekdays Saturday 6am -2pm no access on Sunday