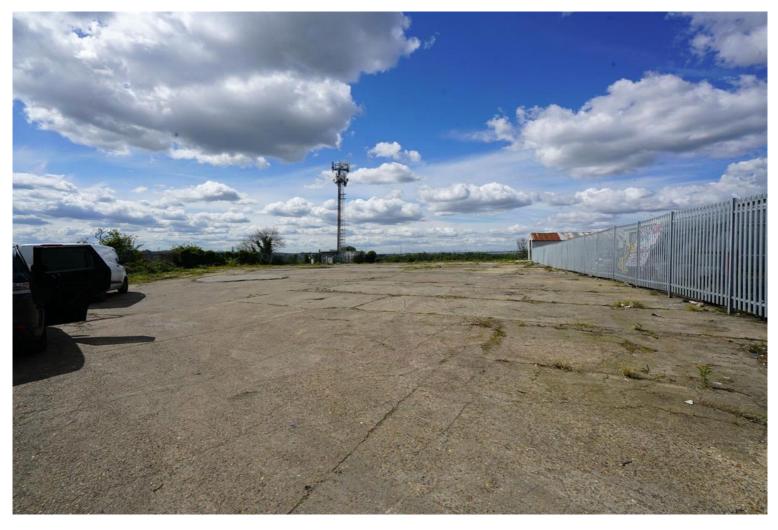

## Ali & Co are delighted to offer this great size open yard with secure gating. Located in a prime industrial estate Chadwell St Mary.

Access to A13/M25 | Accessible utilities | Available Now | Large Yard | Long Term Lease | Parking | Secure Gated Yard | .78 Acres |

## Large Yard with access to utility

Ali & Co are delighted to offer this great size open yard with secure gating.

Located in a prime industrial estate Chadwell St Mary.

Access to mains water electric and sewage.

The site offers a large hardstanding yard for multiple uses. Size - 0.78 Acre Service Charge - budgeted water & electric Management Fee - 6% management charge on top of rent Business Rates  $- \pounds 21,250$ Permitted Use of the site/building. - open storage yard - limited working hours 6am-10pm weekdays Saturday 6am -2pm no access on Sunday