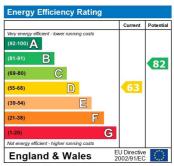

Available to move in immediately.

Council Tax Band: B (Thurrock Council)

Deposit: £1,950

The energy efficiency rating is a measure of the overall efficiency of a home. The higher the rating the more energy efficient the home is and the lower the fuel bills will be.