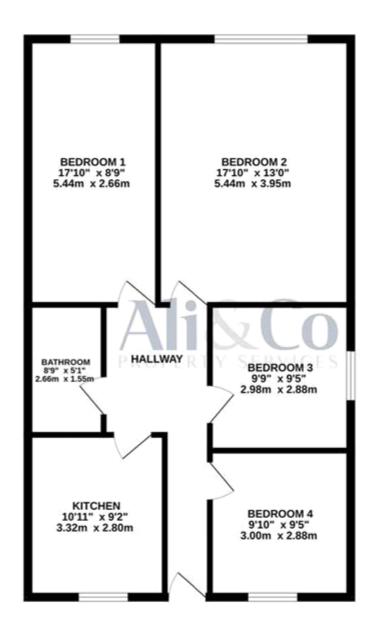

## TOTAL FLOOR AREA: 812 sq.ft. (75.5 sq.m.) approx.

Whisir every attempt has been made to ensure the occuracy of the floorgism contained here, measurements of doors, sendouse, noons and any other items are approximate and no responsibility is steen for any ensur, consistion or me-statement. This plans is to flustrative purposes only and should be used as such by any prospective purchaser. The senhous, systems and appliances shown have not been tested and no guarantee as to that operations of control to great the senhous should be used as something of efficiency can be given.