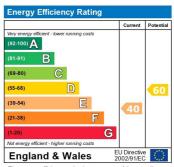

Make with Metrogon CODIS

The energy efficiency rating is a measure of the overall efficiency of a home. The higher the rating the more energy efficient the home is and the lower the fuel bills will be.