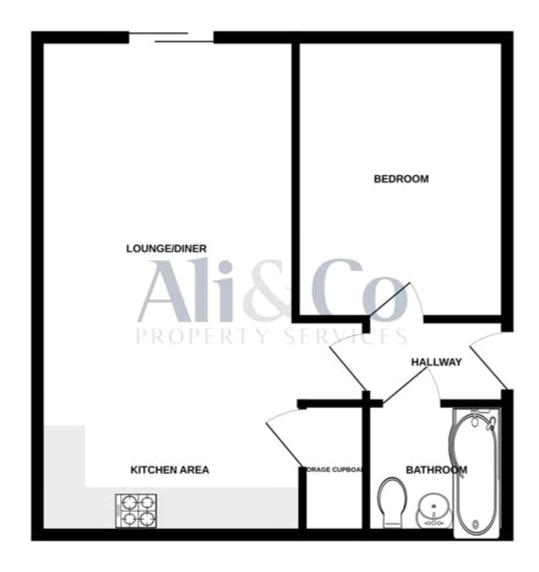

## **GROUND FLOOR ONE BEDROOM APARTMENT**

Ali & Co are delighted to present this fantastic and spacious ground floor ONE BEDROOM APARTMENT, with patio door leading to a shared garden area.

The property offers fantastic accommodation with a double bedroom, family bathroom, open plan kitchen/lounge.

## **GROUND FLOOR**

Whitel every attempt has been made to ensure the accuracy of the flooglain contained here, measurements of doors, windown, shorm and any other learns are approximated and no responsibility is taken the any error, crossision or nisi-statement. This plan is for illustrative purpose only and should be used as such by any prospective purchaser. The services, systems and appliances shown have not been fested and no quarantee as to their operations; or efficiency can be given.