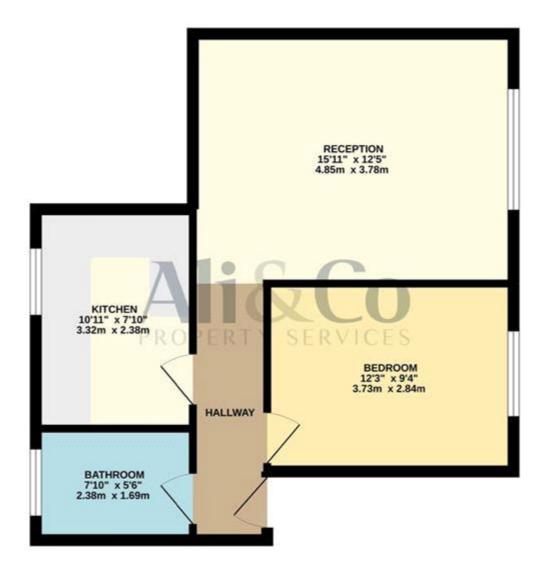

## GROUND FLOOR 486 sq.ft. (45.2 sq.m.) approx.

TOTAL, FLOOR AREA: 486 sq.ft. (45.2 sq.m.) approx. White every attempt has been made to ensure the accuracy of the floorplan contained here, measurements of doors, whickes, rooms and any other items are approximate and no ensponsibility to taken. For any sensors or tem-satement, This plan is the functiative purpose only and should be used as such by any prospective purchasier. The service's systems and applancies shown have not been tested and no guarantee as to their operability of attigency can be given. Made with Metoger C2002