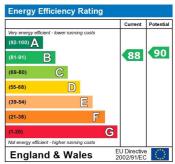

Available to move in 1st week of May

Council Tax Band: D (Thurrock Council)

Deposit: £1,850

The energy efficiency rating is a measure of the overall efficiency of a home. The higher the rating the more energy efficient the home is and the lower the fuel bills will be.