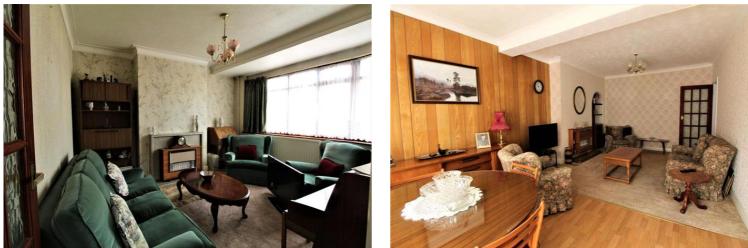

The property offers excellent accommodation with great entrance hall, sitting room with bay windows, a further lounge/dining area which had been extended. and kitchen with side access to the garage. Ample parking space and a very spacious front and back garden. The property is available to buy with no onward chain.

Internal viewings highly recommended.

Council Tax Band: E (Thurrock Council) Tenure: Freehold

GROUND FLOOR 804 sq.ft. (74.7 sq.m.) approx.

TOTAL FLOOR AREA: 1289 sq.ft. (119.7 sq.m.) approx. White every attempt has been made to ensure the accuracy of the foospian contained here, measurements of doors, writeways, mootes and any offer them an expensionality and on tegonalability to attem for any ensurement envisation or resistancement. This plan is the Mountee purposes only and should be used as such by any prospective purchase. This services, systems and applicances shown have not been tested and no guarantees as to their operability or efficiency can be given. Made with Methodys C2020.