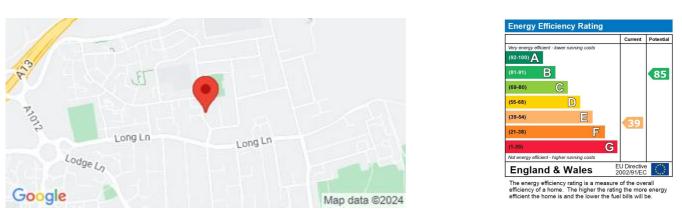

Internal viewings highly recommended.

Council Tax Band: E (Thurrock Council) Tenure: Freehold

GROUND FLOOR 804 sq.ft. (74.7 sq.m.) approx.

TOTAL FLOOR AREA: 1289 sq.ft. (119.7 sq.m.) approx. White every attempt has been made to ensure the accuracy of the foospian contained here, measurements of doors, writeways, mootes and any offer them an expensionality and on tegonalability to attem for any ensurement envisation or resistancement. This plan is the Mountee purposes only and should be used as such by any prospective purchase. This services, systems and applicances shown have not been tested and no guarantees as to their operability or efficiency can be given. Made with Methodys C2020.