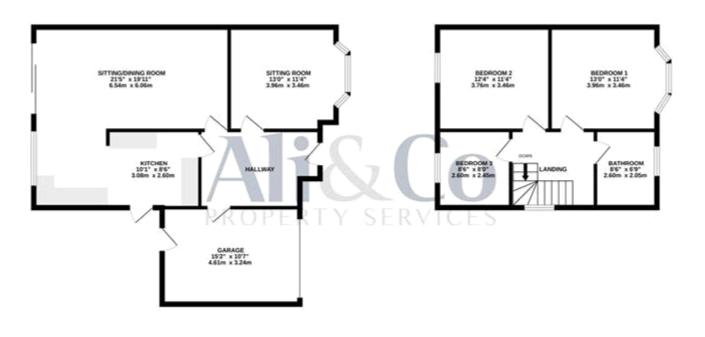

Internal viewings highly recommended.

Council Tax Band: E (Thurrock Council) Tenure: Freehold

GROUND FLOOR 804 sq.ft. (74.7 sq.m.) approx.

TOTAL FLOOR AREA: 1289 sq.ft. (119.7 sq.m.) approx. White every attempt has been made to ensure the accuracy of the foospian contained here, measurements of doors, writeways, mootes and any offer them an expensionality and on tegonalability to attem for any ensurement envisation or resistancement. This plan is the Mountee purposes only and should be used as such by any prospective purchase. This services, systems and applicances shown have not been tested and no guarantees as to their operability or efficiency can be given. Made with Methodys C2020.