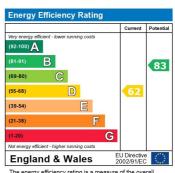

bathroom with a separate WC.

Internal viewings highly recommended.

Council Tax Band: F (Thurrock Council)

Deposit: £1,850

The energy efficiency rating is a measure of the overall efficiency of a home. The higher the rating the more energy efficient the home is and the lower the fuel bills will be.