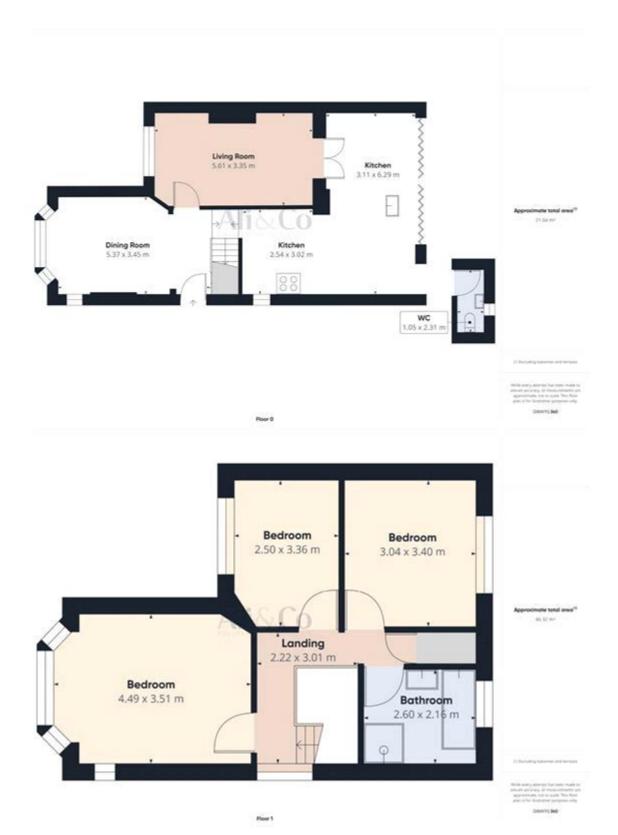

## STUNNING THREE BEDROOM FAMILY HOME

Ali & Co are delighted to bring to the market this exceptional family home situated on Wood View North Grays area.

The property is a semi-detached THREE BEDROOM HOME which has undergone a major renovation within the last few years with new electrical wiring, new plumbing, plastering, new modern kitchen with island, garden landscaping, the property offers excellent accommodation with a spacious sitting/dining room, family lounge with french doors leading to the beautiful designed kitchen, which has bi folding doors to the garden a downstairs cloakroom. On the first floor you have 3 spacious double bedrooms, family

bathroom with a separate WC.

Internal viewings highly recommended.

Council Tax Band: F (Thurrock Council)

Deposit: £1,850

The energy efficiency rating is a measure of the overall efficiency of a home. The higher the rating the more energy efficient the home is and the lower the fuel bills will be.