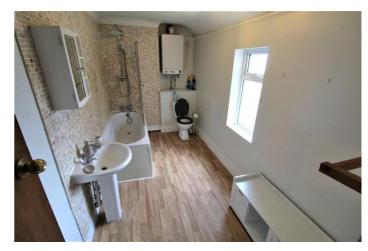

the property also benefits from a spacious family bathroom, garden, modern kitchen and out building.

Viewings highly recommended

Lounge: 13'5 (into Bay) x 11'3 Dining Room: 13'10 x 11'3 Kitchen: 12'10 x 6'5 Outbuilding/Utility Room Bedroom 1: 11'2 x 11'3 Bedroom 2: 11'1 x 8'3 Family Bathroom Garden: 37ft with Rear Access