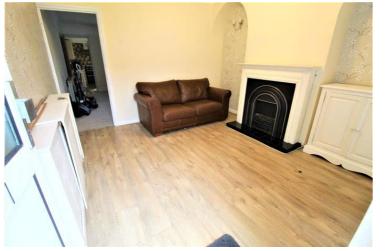

the property also benefits from a spacious family bathroom, garden, modern kitchen and out building.

Viewings highly recommended

Lounge: 13'5 (into Bay) x 11'3 Dining Room: 13'10 x 11'3 Kitchen: 12'10 x 6'5 Outbuilding/Utility Room Bedroom 1: 11'2 x 11'3 Bedroom 2: 11'1 x 8'3 Family Bathroom Garden: 37ft with Rear Access