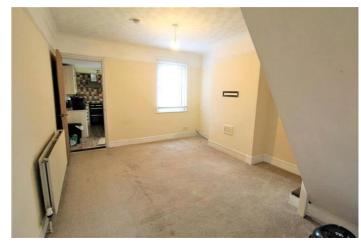

the property also benefits from a spacious family bathroom, garden, modern kitchen and out building.

Viewings highly recommended

Lounge: 13'5 (into Bay) x 11'3 Dining Room: 13'10 x 11'3 Kitchen: 12'10 x 6'5 Outbuilding/Utility Room Bedroom 1: 11'2 x 11'3 Bedroom 2: 11'1 x 8'3 Family Bathroom Garden: 37ft with Rear Access