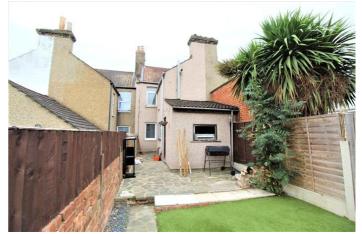

the property also benefits from a spacious family bathroom, garden, modern kitchen and out building.

Viewings highly recommended

Lounge: 13'5 (into Bay) x 11'3 Dining Room: 13'10 x 11'3 Kitchen: 12'10 x 6'5 Outbuilding/Utility Room Bedroom 1: 11'2 x 11'3 Bedroom 2: 11'1 x 8'3 Family Bathroom Garden: 37ft with Rear Access