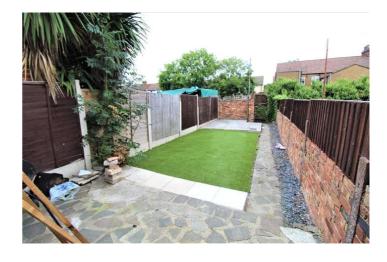

the property also benefits from a spacious family bathroom, garden, modern kitchen and out building.

Viewings highly recommended

Lounge: 13'5 (into Bay) x 11'3 Dining Room: 13'10 x 11'3 Kitchen: 12'10 x 6'5 Outbuilding/Utility Room Bedroom 1: 11'2 x 11'3 Bedroom 2: 11'1 x 8'3 Family Bathroom Garden: 37ft with Rear Access