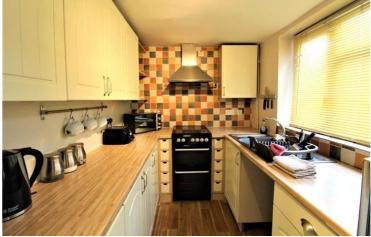

the property also benefits from a spacious family bathroom, garden, modern kitchen and out building.

Viewings highly recommended

Lounge: 13'5 (into Bay) x 11'3 Dining Room: 13'10 x 11'3 Kitchen: 12'10 x 6'5 Outbuilding/Utility Room Bedroom 1: 11'2 x 11'3 Bedroom 2: 11'1 x 8'3 Family Bathroom Garden: 37ft with Rear Access