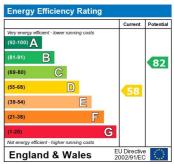

Available to view now.

Council Tax Band: E (Thurrock Council)

Deposit: £1,850

The energy efficiency rating is a measure of the overall efficiency of a home. The higher the rating the more energy efficient the home is and the lower the fuel bills will be.