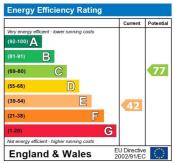

end area close to all local amenities and transport.

Viewings highly recommended.

Council Tax Band: E (Thurrock Council)

Deposit: £1,795

The energy efficiency rating is a measure of the overall efficiency of a home. The higher the rating the more energy efficient the home is and the lower the fuel bills will be.