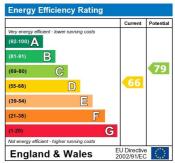

Deposit: £2,300

The energy efficiency rating is a measure of the overall efficiency of a home. The higher the rating the more energy efficient the home is and the lower the fuel bills will be.

Whilst every effort is made to ensure the accuracy of these details, it should be noted that the measurements are approximate only. Floorplans are for representation purposes only and prepared according to the RICS Code of Measuring Practice by our floorplan provider. Therefore, the layout of doors, windows and rooms are approximate and should be regarded as such by any prospective tenant.