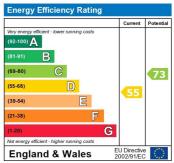

Available to view immediately.

Council Tax Band: C (Thurrock Council)

The energy efficiency rating is a measure of the overall efficiency of a home. The higher the rating the more energy efficient the home is and the lower the fuel bills will be.