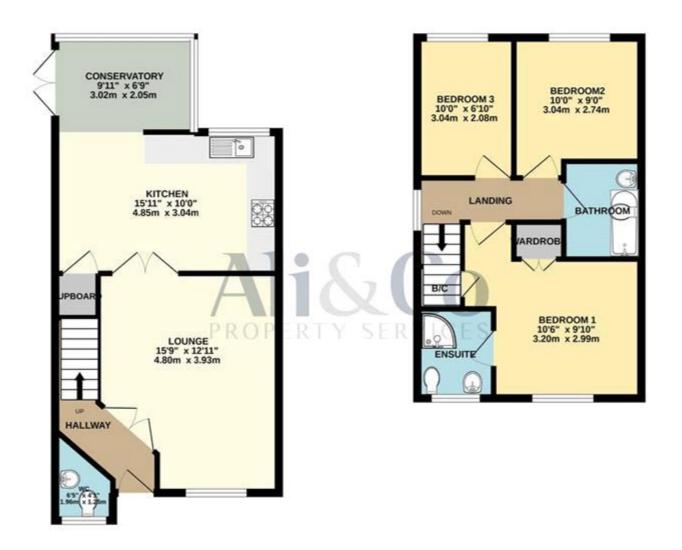

Internal viewings highly recommended.

Council Tax Band: D (Thurrock Council)

Tenure: Freehold

GROUND FLOOR 1ST FLOOR

Whate every alterings has been made to ensure the accuracy of the foorgise conserved here, measurements of doors, sundows, some and any other forms are approximate and no responsibility is been for any error, ensistence men Seathermer. This piece is the Section purposes over and whoseld be used as but hill yetly prospective purchases. The services, systems and appliances shown have not been leased and no guarantees and the services of the services.