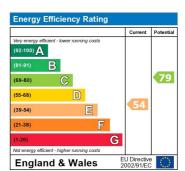

Close to all local amenities and transport. Available immediately.

Council Tax Band: B (Thurrock Council)

Deposit: £875

The energy efficiency rating is a measure of the overall efficiency of a home. The higher the rating the more energy efficient the home is and the lower the fuel bills will be.