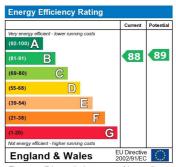

Car park for two cars at the front of the house.

A modern Family home ready to view.

Council Tax Band: D (Thurrock Council)

The energy efficiency rating is a measure of the overall efficiency of a home. The higher the rating the more energy efficient the home is and the lower the fuel bills will be.