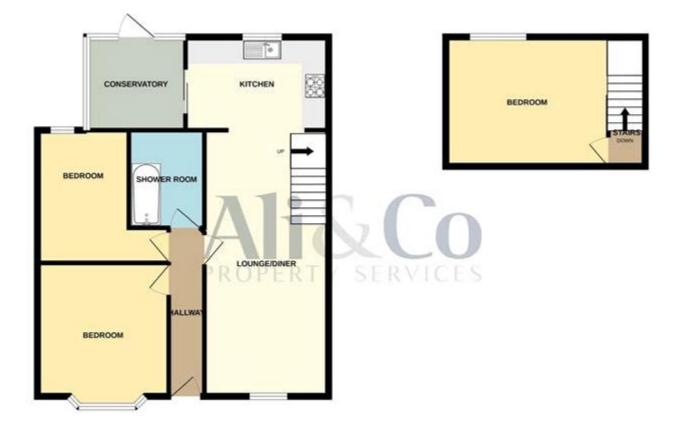

## THREE BEDROOM BUNGALOW

Ali & Co are delighted to bring to the market this fantastic THREE BEDROOM CHALET BUNGALOW. Located in a fantastic location in Stanford Le Hope. The property offers great accommodation with a spacious lounge/diner kitchen with utility area, two bedrooms located on the ground floor and third bedroom on the upper floor. Great size garden with a detached garage. access off street parking/driveway.

Available to view now

Council Tax Band: D (Thurrock Council) Tenure: Freehold

TOTAL FLOOR AREA: \$95 Sq It. (\$3.2 Sq m.) approx. What every steering has been made to ensure the accuracy of the foostar contained here, measurements of doors, wholes, scotes and any other terms are approximate and on responsible, to allow for any smorsensition or mis-statement. The path is the distributery purposes only and should be used as such by any prospective purchase. The services systems and applicances show have not been toted and no guarantees as to their operability or efficiency can be given.