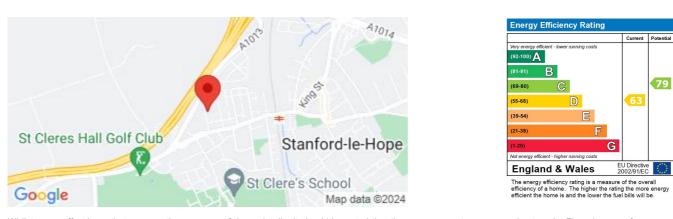

Available to view now

Council Tax Band: D (Thurrock Council) Tenure: Freehold

TOTAL FLOOR AREA: \$95 Sq It. (\$3.2 Sq m.) approx. What every steering has been made to ensure the accuracy of the foostar contained here, measurements of doors, wholes, scotes and any other terms are approximate and on responsible, to allow for any smorsensition or mis-statement. The path is the distributery purposes only and should be used as such by any prospective purchase. The services systems and applicances show have not been toted and no guarantees as to their operability or efficiency can be given.