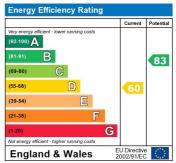

Council Tax Band: D (Thurrock Council)

Deposit: £1,625

The energy efficiency rating is a measure of the overall efficiency of a home. The higher the rating the more energy efficient the home is and the lower the fuel bills will be.