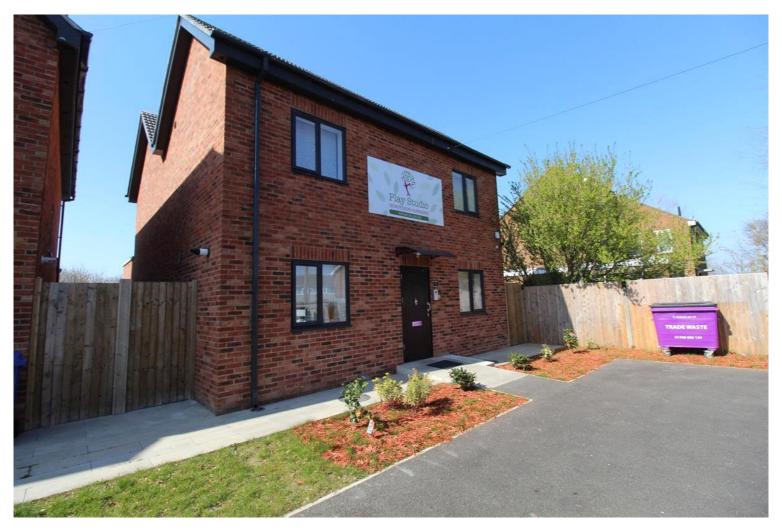

## **D1 Licensed Premises ideal for Nursery**

A rare opportunity to acquire this new build property which is D1 Licensed ideal for a Nursery Business. Ample parking space and completed to a high spec. The property has 3 Large open spaces separate food preparation area, office and cloakroom. Rear Garden space and ample parking Situated in residential area surrounded by family homes.