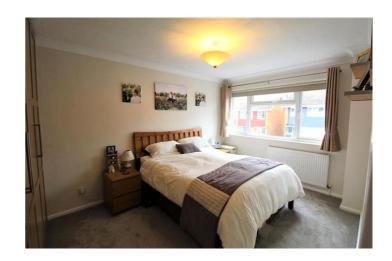

Upstairs you the master bedroom decorated neutral with large windows.

Second bedroom overlooking the rear garden is a very good size bedroom, fully tiled family bathroom and a further third bedroom.

Loft access which has been boarded for storage.

#### Bedroom 1

w: 2.8m x l: 4.3m x h: 2.5m (w: 9' 2" x l: 14' 1" x h: 8' 2")