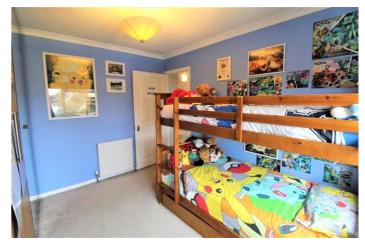

Upstairs you the master bedroom decorated neutral with large windows.

Second bedroom overlooking the rear garden is a very good size bedroom, fully tiled family bathroom and a further third bedroom.

Loft access which has been boarded for storage.

## Bedroom 3

w: 1.9m x l: 2.4m x h: 2.5m (w: 6' 3" x l: 7' 10" x h: 8' 2")