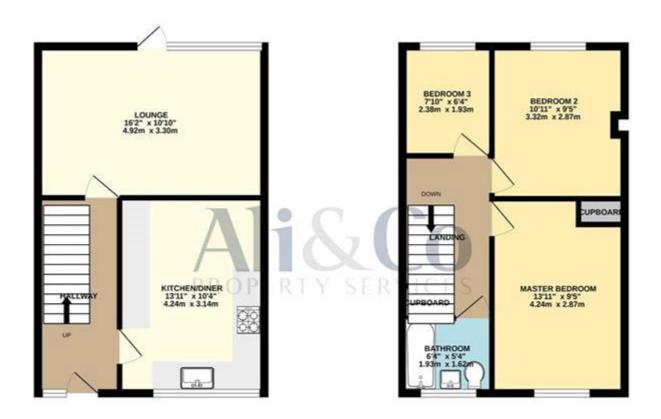

# TOTAL FLOOR AREA: 791 sq ft. (73.4 sq m.) approx

Once, the Section Remark Residency of the Societies Contained from measurement looks done make the contained from the Section Residency of the Societies command days other terms are appreciatione and to responsibility to taken the any error and the Section Remarks of the Manistrative proposes only and from the Section Remarks The International Section Remarks of the Section Remarks of the Section Remarks as to their operations; or efficiency can be given.